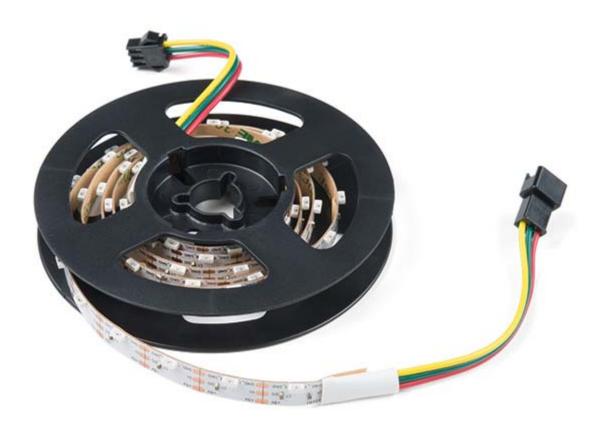

## Skinny Side-Lit LED RGBW Strip - Addressable, 1m, 60LEDs (SK6812)

COM-14613

These are side-lit addressable 1-meter-long 5V RGBW LED strips that come packed with 60 SK6812s. SK6812 LEDs are very similar to WS2812s with a few caveats: SK6812s add a white LED to the classic RGB mixture allowing you to provide new varieties of color to your project! What makes this LED strip stand apart from others like it is the fact that each SK6812 is attached at a right angle allowing even more options when incorporating it into any design or idea that you want. As these are bare LED strips that have no protective coating, your project won't be water proof but there is access to each SK6812 LED and each strip length can be easily modified to fit the length you need. You will be able to control each LED RGB individually, giving you the ability to create cool lighting effects for your car or perhaps under-cabinet lighting in your kitchen!

**Note:** These come in 1m segments on a reel. They are preterminated with 0.1" spaced 3-pin connectors, as shown in the pictures

3-pin JST-SM connector 3M Adhesive Tape on Back