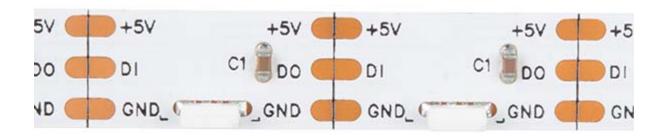

## **FEATURES**

Operating Voltage: 5VDC Current: 50mA @ full brightness

Beam Angle: 120 deg.

Consumption Watts: 14±W/m

Pixel Pitch: 16.7mm LED Quantity: 60 pcs 800KHz Protocol

PCB Thickness: 8mm wide, 0.3mm thickness

3-pin JST-SM connector 3M Adhesive Tape on Back