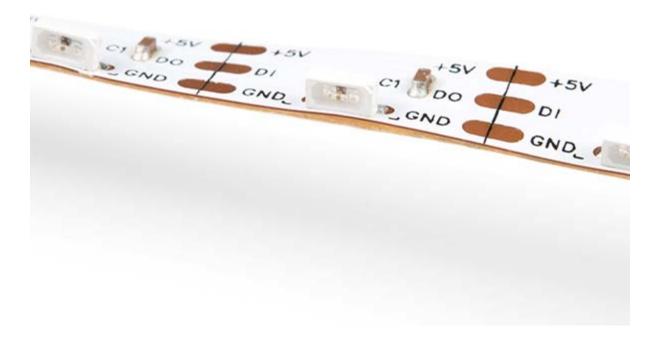

## **FEATURES**

Operating Voltage: 5VDC Current: 50mA @ full brightness

Beam Angle: 120 deg.

Consumption Watts: 14±W/m

Pixel Pitch: 16.7mm LED Quantity: 60 pcs 800KHz Protocol

PCB Thickness: 8mm wide, 0.3mm thickness

3-pin JST-SM connector 3M Adhesive Tape on Back