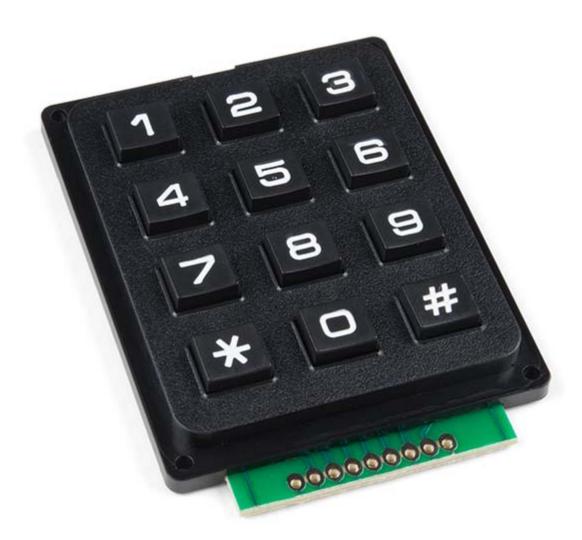

## Keypad - 12 Button

COM-14662

This is a basic 12 button keypad that has been designed for easy user input and functionality. The buttons are set up in a matrix format. This allows a microcontroller to 'scan' the 7 output pins to see which of the 12 buttons is being pressed.

Each of the keypad's 12 buttons has been labeled 1, 2, 3, 4, 5, 6, 7, 8, 9, 0, \*, and # and has been formatted to into the same layout as a telephone keypad with each keypress resistance ranging between 10 and 150 Ohms. We've also made sure to create an updated pin-out for this keypad since it has been changed from the previous version. The pin-out can be found in the Documents tab above