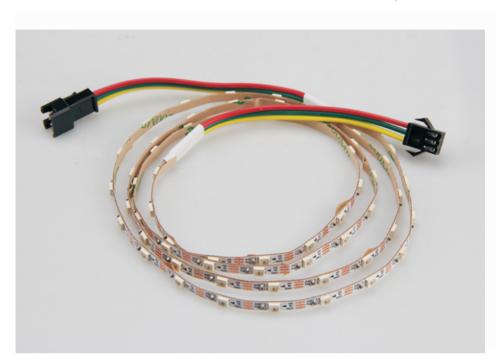

# 4mm SK6812 Addressable LED Strip-60leds

## **Product Description**

- Control IC included, supporting numerous color-change effects.
- Pcontrol by SD controller, Arduino, DMX512,

Artnet.

- Flexible PCB 5V low voltage input.
- PCB Color: White.

- Absolutely addressable ,each IC built inside

RGB LED.

- 1M per roll, Customer's size available also.

### **Product Datasheet**

| Product   | Number   | S60SK6812                                   |
|-----------|----------|---------------------------------------------|
| Light     | Source   | SMD 3535 RGB                                |
| Beam      | Angle    | 120°                                        |
| LED       | Quantity | 60leds/m                                    |
| Size      | (mm)     | L 1000* W 4 mm                              |
| Emitting  | Color    | Full color                                  |
| Operating | Voltage  | DC5V                                        |
| Power     | (W)      | 15±1w/m                                     |
| Control   | (IC)     | Sk6812                                      |
| Waterproo | f Rating | IP20/IP65                                   |
| Luminance | e(MCD)   | R:24000mcd G:42000mcd B:11400mcd (1m/60led) |