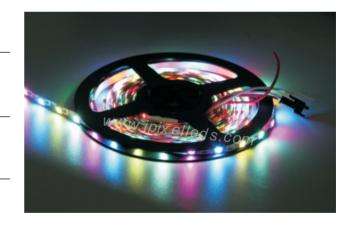

# 4mm SK6812 Addressable LED Strip-60leds

## **Product Description**

- Control IC included, supporting numerous color-change effects.
- Pcontrol by SD controller, Arduino, DMX512,

Artnet.

- Flexible PCB 5V low voltage input.
- PCB Color: White.

- Absolutely addressable ,each IC built inside

RGB LED.

- 1M per roll, Customer's size available also.