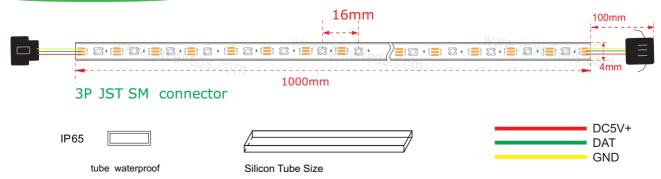

# 4mm SK6812 Addressable LED Strip-60leds

### **Product Datasheet**

| Product   | Number   | S60SK6812                                   |
|-----------|----------|---------------------------------------------|
| Light     | Source   | SMD 3535 RGB                                |
| Beam      | Angle    | 120°                                        |
| LED       | Quantity | 60leds/m                                    |
| Size      | (mm)     | L 1000* W 4 mm                              |
| Emitting  | Color    | Full color                                  |
| Operating | Voltage  | DC5V                                        |
| Power     | (W)      | 15±1w/m                                     |
| Control   | (IC)     | Sk6812                                      |
| Waterproo | f Rating | IP20/IP65                                   |
| Luminance | e(MCD)   | R:24000mcd G:42000mcd B:11400mcd (1m/60led) |

#### Outline Dimension