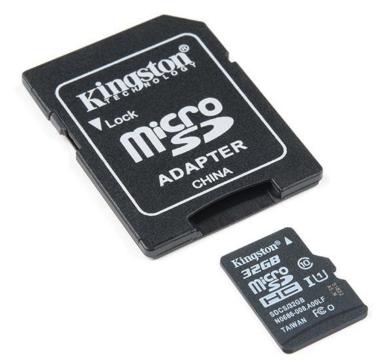

## microSD Card with Adapter - 32GB (Class 10)

COM-14832

This is a class 10 32GB microSD memory card, perfect for housing operating systems for single board computers and a multitude of other information. Since this is a class 10 microSD it is capable of transferring data at speeds up to 80MB/s allowing it to have a noticeable increase in performance while running an on-board OS.

Each microSD card comes with its own SD adapter for better ease of access.

## **INCLUDES**

- 32GB MicroSD card
- MicroSD Adapter