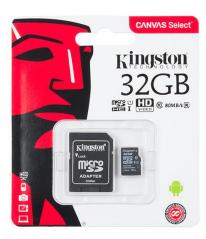

## microSD Card with Adapter - 32GB (Class 10)

COM-14832

This is a class 10 32GB microSD memory card, perfect for housing operating systems for single board computers and a multitude of other information. Since this is a class 10 microSD it is capable of transferring data at speeds up to 80MB/s allowing it to have a noticeable increase in performance while running an on-board OS.

Each microSD card comes with its own SD adapter for better ease of access.

## **INCLUDES**

- 32GB MicroSD card
- MicroSD Adapter

## **FEATURES**

- Class 10 (up to 80MB/s read-write)
- 32GB Storage

https://www.sparkfun.com/products/14832 7-31-18