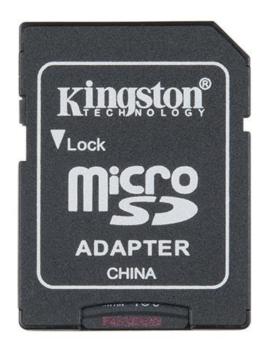

Each microSD card comes with its own SD adapter for better ease of access.

## **INCLUDES**

- 64GB MicroSD card
- MicroSD Adapter