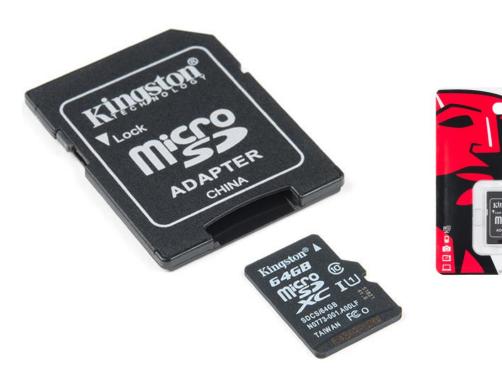

## microSD Card with Adapter - 64GB (Class 10)

COM-14833

This is a class 10 64GB microSD memory card, perfect for housing operating systems for single board computers and a multitude of other information. Since this is a class 10 microSD it is capable of transferring data at speeds up to 80MB/s allowing it to have a noticeable increase in performance while running an on-board OS.

Each microSD card comes with its own SD adapter for better ease of access.

## **INCLUDES**

- 64GB MicroSD card
- MicroSD Adapter