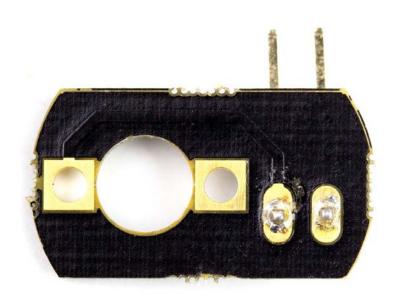

## Micro Metal Gearmotor Push Header Shim (pack of 5) COM0804

A lovely little shim to mount on the back of our micro metal gearmotors that provides a male 0.1" push header.

Simply solder this board to the back of a micro metal gearmotor and from that point forth be free from soldering! Ideal for making motors more friendly for workshops or children. We've also added a decoupling capacitor right at the motor terminals to reduce noise.