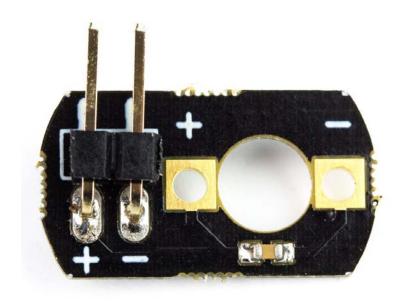

## Micro Metal Gearmotor Push Header Shim (pack of 5) COM0804

A lovely little shim to mount on the back of our micro metal gearmotors that provides a male 0.1" push header.

Simply solder this board to the back of a micro metal gearmotor and from that point forth be free from soldering! Ideal for making motors more friendly for workshops or children. We've also added a decoupling capacitor right at the motor terminals to reduce noise.