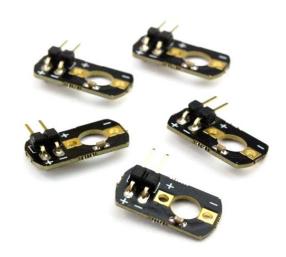

## Micro Metal Gearmotor Push Header Shim (pack of 5) COM0804

A lovely little shim to mount on the back of our micro metal gearmotors that provides a male 0.1" push header.

Simply solder this board to the back of a micro metal gearmotor and from that point forth be free from soldering! Ideal for making motors more friendly for workshops or children. We've also added a decoupling capacitor right at the motor terminals to reduce noise.

## Includes:

• 5 x Micro metal gearmotor shim