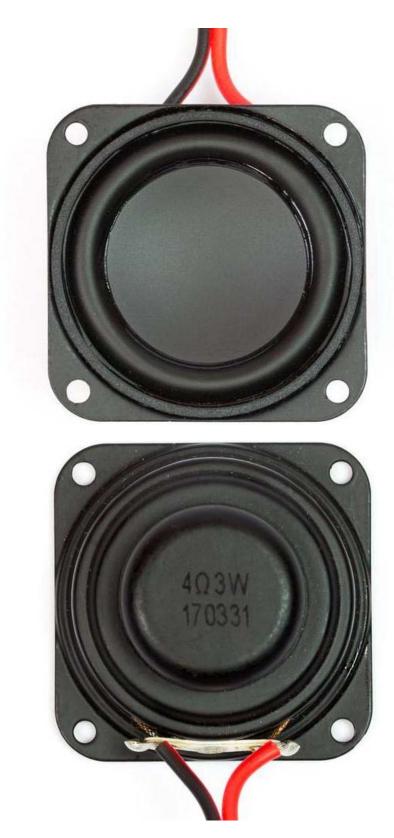

## Mini Speaker 4Ω (3W)

These little speakers are diminutive, but the sound they pump out is surprisingly good. They're ideal for building your own small jukebox or radio with one of our audio boards!

The  $4\Omega$  3W speakers measure 40x40x20mm, and come with an approximately 35cm piece of wire (20AWG) attached with pre-tinned ends. The mounting holes will take an M2.5 bolt/screw and the hole centres are 32.5mm apart.