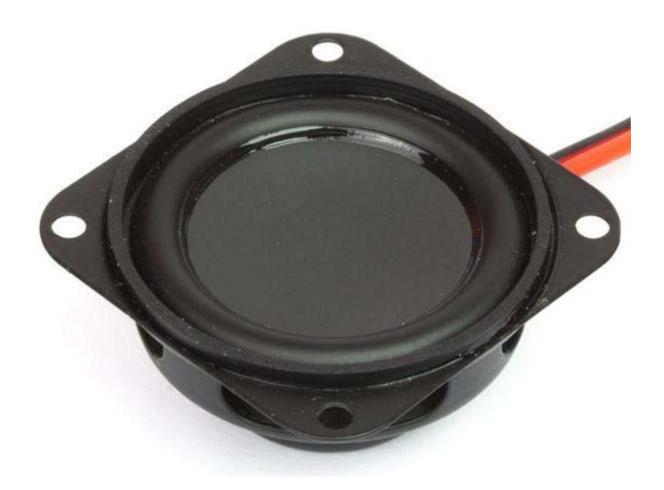

## Mini Speaker 4Ω (3W)

These little speakers are diminutive, but the sound they pump out is surprisingly good. They're ideal for building your own small jukebox or radio with one of our audio boards!

The  $4\Omega$  3W speakers measure 40x40x20mm, and come with an approximately 35cm piece of wire (20AWG) attached with pre-tinned ends. The mounting holes will take an M2.5 bolt/screw and the hole centres are 32.5mm apart.