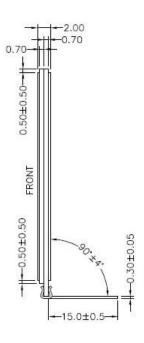

They are best viewed from directly in front, as other viewing angles may lower the opacity slightly. The displays are made of glass and have sharp corners, so take care when handling them.

| Size               | Small      | Large      |
|--------------------|------------|------------|
| Outline dimensions | 36x36x2mm  | 96x48x2mm  |
| Active area        | 31x33mm    | 93x43mm    |
| Operating voltage  | 3V         | 3V         |
| Operating temp.    | -10°C-65°C | -10°C-65°C |
| Storage temp.      | -20°C-75°C | -20°C-75°C |