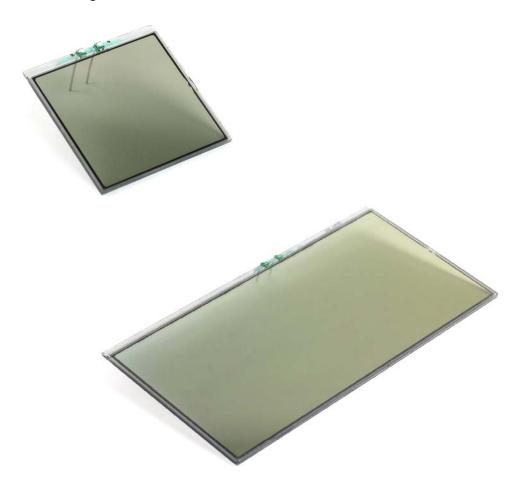

## LCD shutter

Small /COM2400 Large /COM2401

These neat little LCD panels, in two sizes, go black when a current is passed through them. Perfect for creating your own pair of "deal with it" sunglasses!

Essentially single pixel LCD displays, these panels polarise and go black (completely opaque) when you pass 3V through them, and then de-polarise (become transparent) when pulled low or shorted. Easy!

They are best viewed from directly in front, as other viewing angles may lower the opacity slightly. The displays are made of glass and have sharp corners, so take care when handling them.

| Size               | Small      | Large      |
|--------------------|------------|------------|
| Outline dimensions | 36x36x2mm  | 96x48x2mm  |
| Active area        | 31x33mm    | 93x43mm    |
| Operating voltage  | 3V         | 3V         |
| Operating temp.    | -10°C-65°C | -10°C-65°C |
| Storage temp.      | -20°C-75°C | -20°C-75°C |