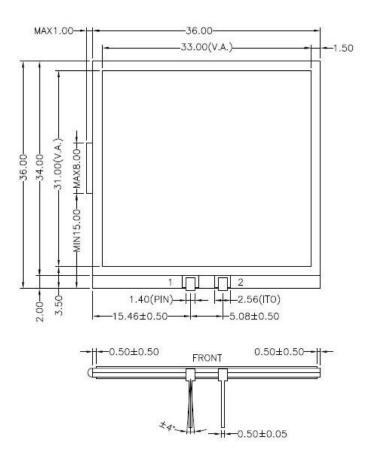

They are best viewed from directly in front, as other viewing angles may lower the opacity slightly. The displays are made of glass and have sharp corners, so take care when handling them.

| Size               | Small      | Large      |
|--------------------|------------|------------|
| Outline dimensions | 36x36x2mm  | 96x48x2mm  |
| Active area        | 31x33mm    | 93x43mm    |
| Operating voltage  | 3V         | 3V         |
| Operating temp.    | -10°C-65°C | -10°C-65°C |
| Storage temp.      | -20°C-75°C | -20°C-75°C |

| PIN  | 1   | 2   |
|------|-----|-----|
| CON. | СОМ | SEG |