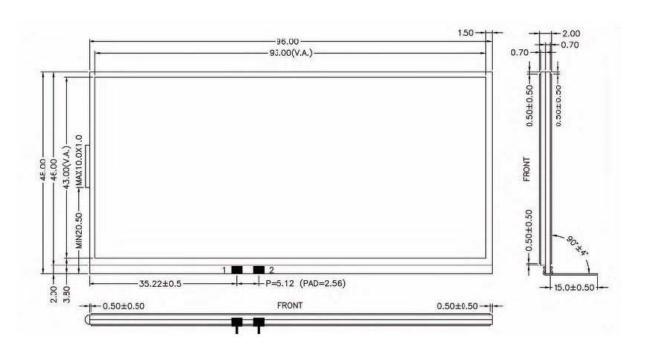

They are best viewed from directly in front, as other viewing angles may lower the opacity slightly. The displays are made of glass and have sharp corners, so take care when handling them.

| Size               | Small      | Large      |
|--------------------|------------|------------|
| Outline dimensions | 36x36x2mm  | 96x48x2mm  |
| Active area        | 31x33mm    | 93x43mm    |
| Operating voltage  | 3V         | 3V         |
| Operating temp.    | -10°C-65°C | -10°C-65°C |
| Storage temp.      | -20°C-75°C | -20°C-75°C |

| PIN  | 1   | 2   |
|------|-----|-----|
| CON. | СОМ | SEG |