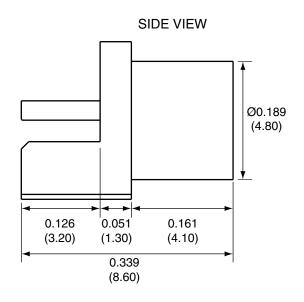

NOTES: (UNLESS OTHERWISE SPECIFIED)

1. ALL DIMENSIONS ARE IN INCHES [mm].

2. DIMENSIONS APPLY AFTER FINISHING.

RECOMMENDED FOOTPRINT

4. SAFETY BREAK ALL SHARP CORNERS AND EDGES .02 MAXIMUM. WARNING: THIS DRAWING CONTAINS PROPRIETARY INFORMATION THAT IS THE SOLE PROPERTY OF LINX TECHNOLOGIES, AND SHALL BE TREATED AS SUCH. NO DISCLOSURE OR REPRODUCTION OF THIS DOCUMENT IS PERMITTED, IN WHOLE OR IN PART, WITHOUT THE EXPRESS WRITTEN PERMISSION OF LINX TECHNOLOGIES OR ITS

DESIGNATED AGENTS. MATERIAL: TOLERANCES: PROJECTION: .020 [0.50]-.200 [5.00]=±.008 [0.20] .200 [5.00]-1.200 [30.00]=±.016 [0.40] 4.75 [120.0]-4.75 [120.0]=±.024 [0.60] ANGLES: ±1° SIZE DWG. NO. FINISH: DRAWN: CJ DT: 11/04/09

DT:

ENGR:

TITLE:

3. MANUFACTURE TO BE COMPLIANT WITH EU ROHS DIRECTIVE.

159 ORT LANE **MERLIN, OR 97532** 

MCX FEMALE EDGE MOUNT FOR 0.031" THICK BOARD

REV CONMCX003.031 C SCALE: 2:1 DO NOT SCALE DRAWING SHEET 1 OF 1