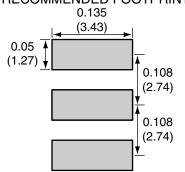

NOTES: (UNLESS OTHERWISE SPECIFIED)

1. ALL DIMENSIONS ARE IN INCHES [mm].

2. DIMENSIONS APPLY AFTER FINISHING.

RECOMMENDED FOOTPRINT

4. SAFETY BREAK ALL SHARP CORNERS AND EDGES .02 MAXIMUM. WARNING: THIS DRAWING CONTAINS PROPRIETARY INFORMATION THAT IS THE SOLE PROPERTY OF LINX TECHNOLOGIES, AND SHALL BE TREATED AS SUCH. NO DISCLOSURE OR REPRODUCTION OF THIS DOCUMENT IS PERMITTED, IN WHOLE OR IN PART, WITHOUT THE EXPRESS WRITTEN PERMISSION OF LINX TECHNOLOGIES OR ITS

DESIGNATED AGENTS. MATERIAL: TOLERANCES: PROJECTION: .020 [0.50]-.200 [5.00]=±.008 [0.20] .200 [5.00]-1.200 [30.00]=±.016 [0.40] 4.75 [120.0]-4.75 [120.0]=±.024 [0.60] ANGLES: ±1° SIZE DWG. NO. FINISH: DRAWN: CJ DT: 11/04/09

DT:

ENGR:

TITLE:

3. MANUFACTURE TO BE COMPLIANT WITH EU ROHS DIRECTIVE.

159 ORT LANE **MERLIN, OR 97532** 

MCX FEMALE EDGE MOUNT FOR 0.031" THICK BOARD

REV CONMCX003.031 C SCALE: 2:1 DO NOT SCALE DRAWING SHEET 1 OF 1