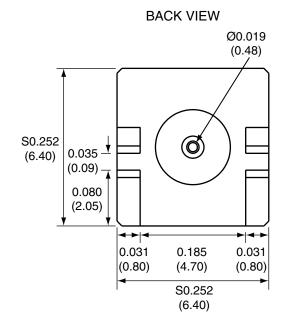

NOTES: (UNLESS OTHERWISE SPECIFIED)

1. ALL DIMENSIONS ARE IN INCHES [mm].

2. DIMENSIONS APPLY AFTER FINISHING.

RECOMMENDED FOOTPRINT

4. SAFETY BREAK ALL SHARP CORNERS AND EDGES .02 MAXIMUM. WARNING: THIS DRAWING CONTAINS PROPRIETARY INFORMATION THAT IS THE SOLE PROPERTY OF LINX TECHNOLOGIES, AND SHALL BE TREATED AS SUCH. NO DISCLOSURE OR REPRODUCTION OF THIS DOCUMENT IS PERMITTED, IN WHOLE OR IN PART, WITHOUT THE EXPRESS WRITTEN PERMISSION OF LINX TECHNOLOGIES OR ITS

DESIGNATED AGENTS. MATERIAL: TOLERANCES: PROJECTION: .020 [0.50]-.200 [5.00]=±.008 [0.20] .200 [5.00]-1.200 [30.00]=±.016 [0.40] 4.75 [120.0]-4.75 [120.0]=±.024 [0.60] ANGLES: ±1° SIZE DWG. NO. FINISH: DRAWN: CJ DT: 11/04/09

DT:

ENGR:

TITLE:

3. MANUFACTURE TO BE COMPLIANT WITH EU ROHS DIRECTIVE.

159 ORT LANE **MERLIN, OR 97532** 

MCX FEMALE EDGE MOUNT FOR 0.031" THICK BOARD

REV CONMCX003.031 C SCALE: 2:1 DO NOT SCALE DRAWING SHEET 1 OF 1