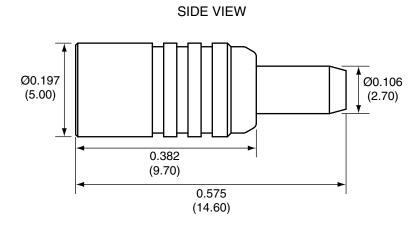

**ENGR: S.HOGAN** 

DRAWN: B.MURPHY DT: 12-JUL-12 DT: 12-JUL-12 | SCALE: 2:1

TITLE:

159 ORT LANE **MERLIN, OR 97532** 

MCX FEMALE CABLE END CRIMP FOR RG178/U AND RG196/U CABLE

DO NOT SCALE DRAWING

DWG. NO. REV CONMCX011-R178 В