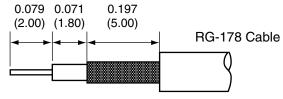

## CONMCX011-R178 ASSEMBLY INSTRUCTIONS

- Strip the cable to the recommended dimensions.
- Slip heat shrink onto stripped cable.
- Solder the support onto the braid.
- Place the spacer onto the center conductor.
- Solder or crimp the socket onto the center conductor.
- Insert the socket, center conductor, spacer, and support into the body until the socket snaps in.
- 7. Crimp the tail of the body onto the support with a 0.093" hex crimp tool (or one labeled for use with RG-178 cable).
- 8. Use heat shrink to cover crimp.

## NOTES: (UNLESS OTHERWISE SPECIFIED)

- 1. ALL DIMENSIONS ARE IN INCHES [mm].
- 2. DIMENSIONS APPLY AFTER FINISHING.
- 3. MANUFACTURE TO BE COMPLIANT WITH EU ROHS DIRECTIVE.
- 4. SAFETY BREAK ALL SHARP CORNERS AND EDGES .02 MAXIMUM.

## RECOMMENDED CABLE STRIPPING DIMENSIONS

WARNING: THIS DRAWING CONTAINS PROPRIETARY INFORMATION THAT IS THE SOLE PROPERTY OF LINX TECHNOLOGIES, AND SHALL BE TREATED AS SUCH. NO DISCLOSURE OR REPRODUCTION OF THIS DOCUMENT IS PERMITTED, IN WHOLE OR IN PART, WITHOUT THE EXPRESS WRITTEN PERMISSION OF LINX TECHNOLOGIES OR ITS DESIGNATED AGENTS.