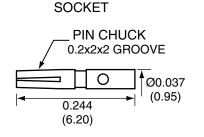

| Description | Material   | Finish |
|-------------|------------|--------|
| Body        | Brass      | Gold   |
| Socket      | BE CU      | Gold   |
| Insulation  | PTFE       | N/A    |
| Spacer      | PTFE       | N/A    |
| Support     | Brass      | Gold   |
| Heat Shrink | Polyolefin | Black  |

## CONMCX011-R178 ASSEMBLY INSTRUCTIONS

- Strip the cable to the recommended dimensions.
- Slip heat shrink onto stripped cable.
- Solder the support onto the braid.
- Place the spacer onto the center conductor.
- Solder or crimp the socket onto the center conductor.
- Insert the socket, center conductor, spacer, and support into the body until the socket snaps in.
- 7. Crimp the tail of the body onto the support with a 0.093" hex crimp tool (or one labeled for use with RG-178 cable).
- 8. Use heat shrink to cover crimp.