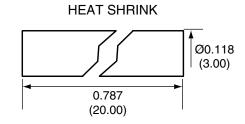

## CONMCX011-R178 ASSEMBLY INSTRUCTIONS

- Strip the cable to the recommended dimensions.
- Slip heat shrink onto stripped cable.
- Solder the support onto the braid.
- Place the spacer onto the center conductor.
- Solder or crimp the socket onto the center conductor.
- Insert the socket, center conductor, spacer, and support into the body until the socket snaps in.
- 7. Crimp the tail of the body onto the support with a 0.093" hex crimp tool (or one labeled for use with RG-178 cable).
- 8. Use heat shrink to cover crimp.

## RECOMMENDED CABLE STRIPPING DIMENSIONS

WARNING: THIS DRAWING CONTAINS PROPRIETARY INFORMATION THAT IS THE SOLE PROPERTY OF LINX TECHNOLOGIES, AND SHALL BE TREATED AS SUCH. NO DISCLOSURE OR REPRODUCTION OF THIS DOCUMENT IS PERMITTED, IN WHOLE OR IN PART, WITHOUT THE EXPRESS WRITTEN PERMISSION OF LINX TECHNOLOGIES OR ITS DESIGNATED AGENTS.