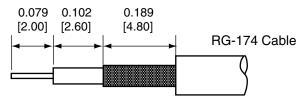

## RECOMMENDED CABLE STRIPPING DIMENSIONS

WARNING: THIS DRAWING CONTAINS PROPRIETARY INFORMATION THAT IS THE SOLE PROPERTY OF LINX TECHNOLOGIES, AND SHALL BE TREATED AS SUCH. NO DISCLOSURE OR REPRODUCTION OF THIS DOCUMENT IS PERMITTED, IN WHOLE OR IN PART, WITHOUT THE EXPRESS WRITTEN PERMISSION OF LINX TECHNOLOGIES OR ITS DESIGNATED AGENTS.