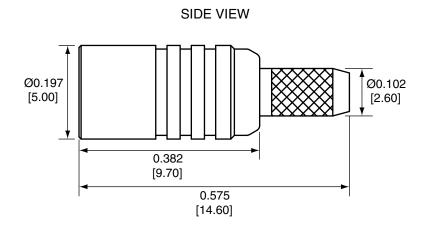

## CONMCX011 ASSEMBLY INSTRUCTIONS

- Strip cable to recommended dimensions.
- 2. Slip heat shrink and crimp ring onto stripped cable.
- Solder the socket to the center conductor.
- Insert the socket and center conductor into the body until the socket snaps in.
- Wrap the braid around the tail of the body and crimp the ring with a 0.128" hex crimp tool (or one labeled for use with RG-174 cable).
- 6. Use heat shrink to cover crimp.

## NOTES: (UNLESS OTHERWISE SPECIFIED)

TITLE:

- 1. ALL DIMENSIONS ARE IN INCHES [mm].
- 2. DIMENSIONS APPLY AFTER FINISHING.
- 3. MANUFACTURE TO BE COMPLIANT WITH EU ROHS DIRECTIVE, USE MATERIALS THAT DO NOT CONTAIN REACH SUBSTANCES OF VERY HIGH CONCERN >1000ppm, AND USE DRC CONFLICT-FREE SOURCED MATERIALS.
- 4. SAFETY BREAK ALL SHARP CORNERS AND EDGES .02 MAXIMUM.

## RECOMMENDED CABLE STRIPPING DIMENSIONS

WARNING: THIS DRAWING CONTAINS PROPRIETARY INFORMATION THAT IS THE SOLE PROPERTY OF LINX TECHNOLOGIES, AND SHALL BE TREATED AS SUCH. NO DISCLOSURE OR REPRODUCTION OF THIS DOCUMENT IS PERMITTED, IN WHOLE OR IN PART, WITHOUT THE EXPRESS WRITTEN PERMISSION OF LINX TECHNOLOGIES OR ITS DESIGNATED AGENTS.