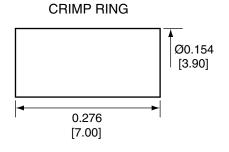

| Description | Material   | Finish |
|-------------|------------|--------|
| Body        | Brass      | Gold   |
| Socket      | BE CU      | Gold   |
| Insulation  | PTFE       | N/A    |
| Crimp Ring  | Brass      | Gold   |
| Heat Shrink | Polyolefin | Black  |

## CONMCX011 ASSEMBLY INSTRUCTIONS

- Strip cable to recommended dimensions.
- 2. Slip heat shrink and crimp ring onto stripped cable.
- Solder the socket to the center conductor.
- Insert the socket and center conductor into the body until the socket snaps in.
- Wrap the braid around the tail of the body and crimp the ring with a 0.128" hex crimp tool (or one labeled for use with RG-174 cable).
- 6. Use heat shrink to cover crimp.