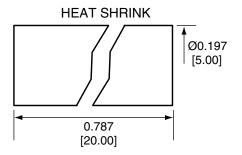

| Description | Material   | Finish |
|-------------|------------|--------|
| Body        | Brass      | Gold   |
| Socket      | BE CU      | Gold   |
| Insulation  | PTFE       | N/A    |
| Crimp Ring  | Brass      | Gold   |
| Heat Shrink | Polyolefin | Black  |

## CONMCX011 ASSEMBLY INSTRUCTIONS

- Strip cable to recommended dimensions.
- 2. Slip heat shrink and crimp ring onto stripped cable.
- Solder the socket to the center conductor.
- Insert the socket and center conductor into the body until the socket snaps in.
- Wrap the braid around the tail of the body and crimp the ring with a 0.128" hex crimp tool (or one labeled for use with RG-174 cable).
- 6. Use heat shrink to cover crimp.