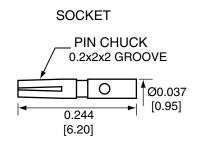

| Description | Material   | Finish |
|-------------|------------|--------|
| Body        | Brass      | Gold   |
| Socket      | BE CU      | Gold   |
| Insulation  | PTFE       | N/A    |
| Crimp Ring  | Brass      | Gold   |
| Heat Shrink | Polyolefin | Black  |

## CONMCX011 ASSEMBLY INSTRUCTIONS

- Strip cable to recommended dimensions.
- 2. Slip heat shrink and crimp ring onto stripped cable.
- Solder the socket to the center conductor.
- Insert the socket and center conductor into the body until the socket snaps in.
- Wrap the braid around the tail of the body and crimp the ring with a 0.128" hex crimp tool (or one labeled for use with RG-174 cable).
- 6. Use heat shrink to cover crimp.