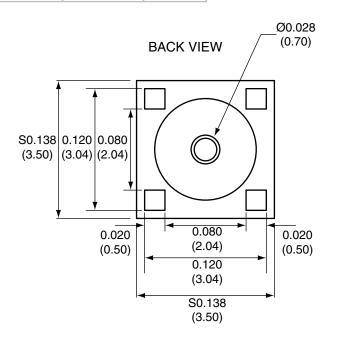

## RECOMMENDED FOOTPRINT

NOTES: (UNLESS OTHERWISE SPECIFIED)

- 1. ALL DIMENSIONS ARE IN INCHES [mm].
- 2. DIMENSIONS APPLY AFTER FINISHING.
- 3. MANUFACTURE TO BE COMPLIANT WITH EU ROHS DIRECTIVE.
- 4. SAFETY BREAK ALL SHARP CORNERS AND EDGES .02 MAXIMUM.