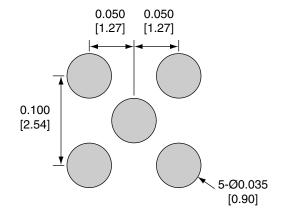

## RECOMMENDED FOOTPRINT

NOTES: (UNLESS OTHERWISE SPECIFIED)

- 1. ALL DIMENSIONS ARE IN INCHES [mm].
- 2. DIMENSIONS APPLY AFTER FINISHING.
- 3. MANUFACTURE TO BE COMPLIANT WITH EU ROHS DIRECTIVE.
- 4. SAFETY BREAK ALL SHARP CORNERS AND EDGES .02 MAXIMUM.