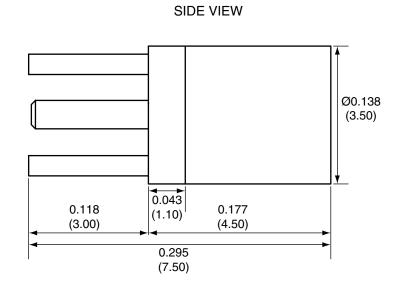

## RECOMMENDED FOOTPRINT

NOTES: (UNLESS OTHERWISE SPECIFIED)

- 1. ALL DIMENSIONS ARE IN INCHES [mm].
- 2. DIMENSIONS APPLY AFTER FINISHING.
- 3. MANUFACTURE TO BE COMPLIANT WITH EU ROHS DIRECTIVE.
- 4. SAFETY BREAK ALL SHARP CORNERS AND EDGES .02 MAXIMUM.