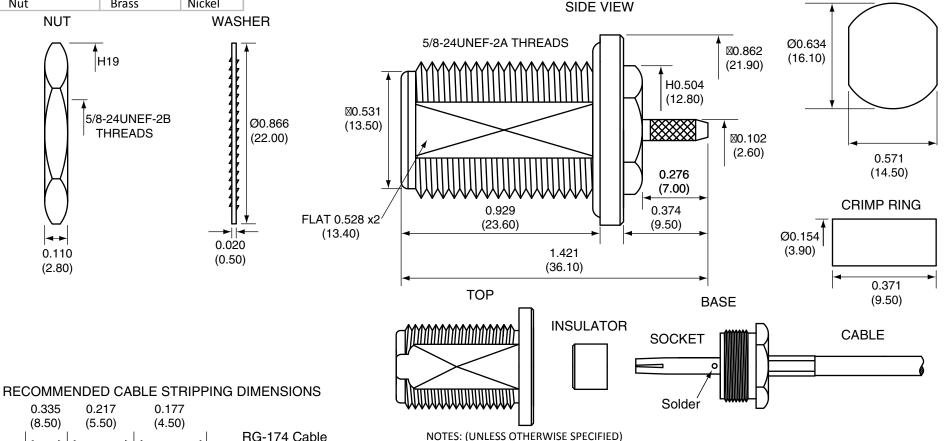

| Description | Material  | Finish |
|-------------|-----------|--------|
| Body        | Brass     | Nickel |
| Socket      | Brass     | Gold   |
| Insulation  | PTFE      | N/A    |
| Crimp Ring  | Brass     | Nickel |
| O Ring      | SI Rubber | Rubber |
| Washer      | Brass     | Nickel |
| Nut         | Brass     | Nickel |

RECOMMENDED MOUNTING HOLE

## CONNO05 ASSEMBLY INSTRUCTIONS

- 1. Insert the cable center conductor and insulation into the base
- 2. Solder the socket to the center conductor.
- 3. Wrap the braid around the tail of the body and crimp the ring with a hex crimp tool.
- 4. Put the socket through the insulator.
- 5. Screw the base into the top.

## NOTES: (UNLESS OTHERWISE SPECIFIED)

- 1. ALL DIMENSIONS ARE IN INCHES [mm]. 3. MANUFACTURE TO BE COMPLIANT WITH EU ROHS DIRECTIVE.
- 2. DIMENSIONS APPLY AFTER FINISHING. 4. SAFETY BREAK ALL SHARP CORNERS AND EDGES .02 MAXIMUM.