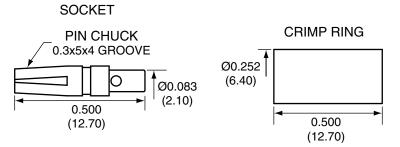

| Description | Material | Finish |
|-------------|----------|--------|
| Body        | Brass    | Nickel |
| Socket      | Brass    | Gold   |
| Insulation  | PTFE     | N/A    |
| Crimp Ring  | Brass    | Nickel |