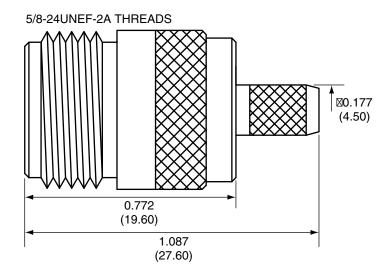

| Description | Material | Finish |
|-------------|----------|--------|
| Body        | Brass    | Nickel |
| Socket      | Brass    | Gold   |
| Insulation  | PTFE     | N/A    |
| Crimp Ring  | Brass    | Nickel |

## SIDE VIEW