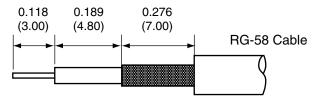

the best service and solution. Let us make a better world for our industry!



# Contact us

Tel: +86-755-8981 8866 Fax: +86-755-8427 6832

Email & Skype: info@chipsmall.com Web: www.chipsmall.com

Address: A1208, Overseas Decoration Building, #122 Zhenhua RD., Futian, Shenzhen, China







| Description | Material | Finish |
|-------------|----------|--------|
| Body        | Brass    | Nickel |
| Socket      | Brass    | Gold   |
| Insulation  | PTFE     | N/A    |
| Crimp Ring  | Brass    | Nickel |

|     | REVISIONS             |           |      |  |  |
|-----|-----------------------|-----------|------|--|--|
| REV | DESCRIPTION           | DATE      | APPV |  |  |
| В   | Added New Title Block | 12-JUL-12 | SAH  |  |  |

## SIDE VIEW





## RECOMMENDED CABLE STRIPPING DIMENSIONS



## NOTES: (UNLESS OTHERWISE SPECIFIED)

WARNING: THIS DRAWING CONTAINS PROPRIETARY INFORMATION

**ENGR: S.HOGAN** 

- 1. ALL DIMENSIONS ARE IN INCHES [mm]. 3. MANUFACTURE TO BE COMPLIANT WITH EU ROHS DIRECTIVE.
- 2. DIMENSIONS APPLY AFTER FINISHING. 4. SAFETY BREAK ALL SHARP CORNERS AND EDGES .02 MAXIMUM.

THAT IS THE SOLE PROPERTY OF LINX TECHNOLOGIES, AND SHALL BE TREATED AS SUCH. NO DISCLOSURE OR REPRODUCTION OF THIS DOCUMENT IS PERMITTED, IN WHOLE OR IN PART, WITHOUT THE EXPRESS WRITTEN PERMISSION OF LINX TECHNOLOGIES OR ITS CONN011-R58 ASSEMBLY INSTRUCTIONS DESIGNATED AGENTS.

MATERIAL: TOLERANCES: .020 [0.50]-.200 [5.00]= ±.008 [0.20] .200 [5.00]-1.200 [30.00]= ±.016 [0.40]

FINISH:

PROJECTION:

DRAWN: B.MURPHY DT: 12-JUL-12

TITLE:

159 ORT LANE **MERLIN, OR 97532** 

N FEMALE CA