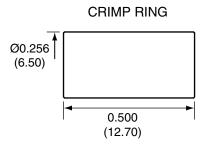

| Description | Material | Finish |
|-------------|----------|--------|
| Body        | Brass    | Nickel |
| Pin         | Brass    | Gold   |
| Insulation  | PTFE     | N/A    |
| Crimp Ring  | Brass    | Nickel |
| Cover       | Brass    | Nickel |