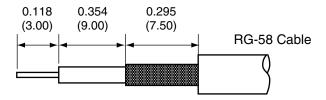

world for our industry!



## Contact us

Tel: +86-755-8981 8866 Fax: +86-755-8427 6832

Email & Skype: info@chipsmall.com Web: www.chipsmall.com

Address: A1208, Overseas Decoration Building, #122 Zhenhua RD., Futian, Shenzhen, China







| Description | Material | Finish |
|-------------|----------|--------|
| Body        | Brass    | Nickel |
| Pin         | Brass    | Gold   |
| Insulation  | PTFE     | N/A    |
| Crimp Ring  | Brass    | Nickel |
| Cover       | Brass    | Nickel |

| REVISIONS |                       |           |      |  |
|-----------|-----------------------|-----------|------|--|
| REV       | DESCRIPTION           | DATE      | APPV |  |
| В         | Added New Title Block | 12-JUL-12 | SAH  |  |

## SIDE VIEW







## RECOMMENDED CABLE STRIPPING DIMENSIONS



## NOTES: (UNLESS OTHERWISE SPECIFIED)

- 1. ALL DIMENSIONS ARE IN INCHES [mm]. 3. MANUFACTURE TO BE COMPLIANT WITH EU ROHS DIRECTIVE.
- 2. DIMENSIONS APPLY AFTER FINISHING. 4. SAFETY BREAK ALL SHARP CORNERS AND EDGES .02 MAXIMUM.

WARNING: THIS DRAWING CONTAINS PROPRIETARY INFORMATION THAT IS THE SOLE PROPERTY OF LINX TECHNOLOGIES, AND SHALL BE TREATED AS SUCH. NO DISCLOSURE OR REPRODUCTION OF THIS DOCUMENT IS PERMITTED, IN WHOLE OR IN PART, WITHOUT THE EXPRESS WRITTEN PERMISSION OF LINX TECHNOLOGIES OR ITS DESIGNATED AGENTS.

DESIGNATED AGENTS.

MATERIAL:

TOLERANCES:
.020 [0.50]-200 [5.00]=±.008 [0.20]
.200 [5.00]-1020 [30.00]=±.016 [0.40]
1.20 [30.0]-4.75 [120.0]=±.024 [0.60]
4.75 [120.0]-12.40 [315.0]=±.040 [1.0]

ANGLES: ±1°

ANGLES: ±1°

ANGLES: ±1°

ANGLES: ±1°

DRAWN: B.MURPHY D