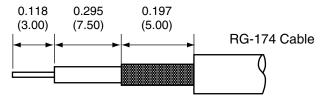

## RECOMMENDED CABLE STRIPPING DIMENSIONS

NOTES: (UNLESS OTHERWISE SPECIFIED)

- 1. ALL DIMENSIONS ARE IN INCHES [mm]. 3. MANUFACTURE TO BE COMPLIANT WITH EU ROHS DIRECTIVE.
- 2. DIMENSIONS APPLY AFTER FINISHING. 4. SAFETY BREAK ALL SHARP CORNERS AND EDGES .02 MAXIMUM.