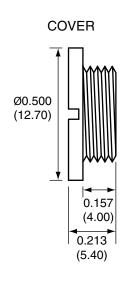

## SIDE VIEW

## RECOMMENDED CABLE STRIPPING DIMENSIONS

NOTES: (UNLESS OTHERWISE SPECIFIED)

- 1. ALL DIMENSIONS ARE IN INCHES [mm]. 3. MANUFACTURE TO BE COMPLIANT WITH EU ROHS DIRECTIVE.
- 2. DIMENSIONS APPLY AFTER FINISHING. 4. SAFETY BREAK ALL SHARP CORNERS AND EDGES .02 MAXIMUM.