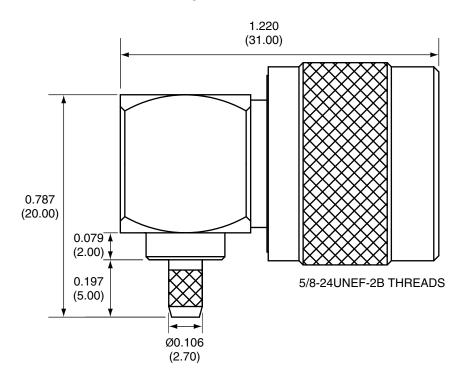

FINISH:

DRAWN: B.MURPHY DT: 12-JUL-12

**ENGR: S.HOGAN** 

Linx Linx

159 ORT LANE MERLIN, OR 97532

N MALE RIGHT ANGLE CABLE END CRIMP FOR RG174 CABLE

| 0.40| | 0.60| | 0.60| | ANGLES: ±1° | A | CONN012 | B |
| DT: 12-JUL-12 | SCALE: 2:1 | DO NOT SCALE DRAWING | SHEET 1 OF 1