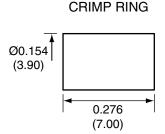

| Description | Material | Finish |
|-------------|----------|--------|
| Body        | Brass    | Nickel |
| Pin         | Brass    | Gold   |
| Insulation  | PTFE     | N/A    |
| Crimp Ring  | Brass    | Nickel |
| Cover       | Brass    | Nickel |