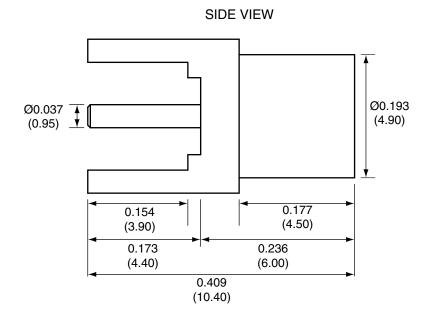

| Description | Material | Finish |
|-------------|----------|--------|
| Body        | Brass    | Gold   |
| Pin         | Brass    | Gold   |
| Insulation  | PTFE     | N/A    |

|     | REVISIONS                                               |           |      |  |  |
|-----|---------------------------------------------------------|-----------|------|--|--|
| REV | DESCRIPTION                                             | DATE      | APPV |  |  |
| В   | Updated footprint and dimensions; Added new title block | 11-JUL-12 | SAH  |  |  |

DESIGNATED AGENTS. MATERIAL: TOLERANCES: PROJECTION: .020 [0.50]-.200 [5.00]=±.008 [0.20] .200 [5.00]-1.200 [30.00]=±.016 [0.40] 4.75 [120.0]-4.75 [120.0]=±.024 [0.60] ANGLES: ±1° SIZE DWG. NO. FINISH: DRAWN: B.MURPHY DT: 11-JUL-12

**ENGR: S.HOGAN** 

4. SAFETY BREAK ALL SHARP CORNERS AND EDGES .02 MAXIMUM. TITLE:

3. MANUFACTURE TO BE COMPLIANT WITH EU ROHS DIRECTIVE.

NOTES: (UNLESS OTHERWISE SPECIFIED) 1. ALL DIMENSIONS ARE IN INCHES [mm]. 2. DIMENSIONS APPLY AFTER FINISHING.