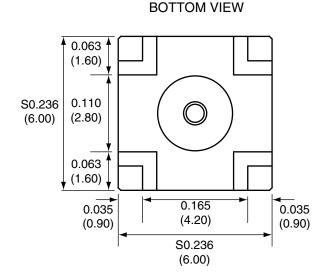

| Description | Material | Finish |
|-------------|----------|--------|
| Body        | Brass    | Gold   |
| Pin         | Brass    | Gold   |
| Insulation  | PTFE     | N/A    |

|     | REVISIONS                                               |           |      |  |  |
|-----|---------------------------------------------------------|-----------|------|--|--|
| REV | DESCRIPTION                                             | DATE      | APPV |  |  |
| В   | Updated footprint and dimensions; Added new title block | 11-JUL-12 | SAH  |  |  |

DESIGNATED AGENTS. MATERIAL: TOLERANCES: PROJECTION: .020 [0.50]-.200 [5.00]=±.008 [0.20] .200 [5.00]-1.200 [30.00]=±.016 [0.40] 4.75 [120.0]-4.75 [120.0]=±.024 [0.60] ANGLES: ±1° SIZE DWG. NO. FINISH: DRAWN: B.MURPHY DT: 11-JUL-12

**ENGR: S.HOGAN** 

4. SAFETY BREAK ALL SHARP CORNERS AND EDGES .02 MAXIMUM. TITLE:

3. MANUFACTURE TO BE COMPLIANT WITH EU ROHS DIRECTIVE.

NOTES: (UNLESS OTHERWISE SPECIFIED) 1. ALL DIMENSIONS ARE IN INCHES [mm]. 2. DIMENSIONS APPLY AFTER FINISHING.