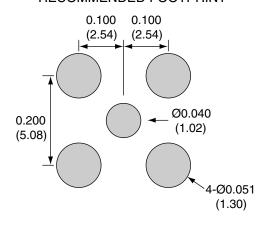

## RECOMMENDED FOOTPRINT

WARNING: THIS DRAWING CONTAINS PROPRIETARY INFORMATION THAT IS THE SOLE PROPERTY OF LINX TECHNOLOGIES, AND SHALL BE TREATED AS SUCH. NO DISCLOSURE OR REPRODUCTION OF THIS DOCUMENT IS PERMITTED, IN WHOLE OR IN PART, WITHOUT THE EXPRESS WRITTEN PERMISSION OF LINX TECHNOLOGIES OR ITS

DESIGNATED AGENTS. MATERIAL: TOLERANCES: PROJECTION: .020 [0.50]-.200 [5.00]=±.008 [0.20] .200 [5.00]-1.200 [30.00]=±.016 [0.40] 4.75 [120.0]-4.75 [120.0]=±.024 [0.60] ANGLES: ±1° SIZE DWG. NO. FINISH: DRAWN: B.MURPHY DT: 11-JUL-12

**ENGR: S.HOGAN** 

4. SAFETY BREAK ALL SHARP CORNERS AND EDGES .02 MAXIMUM. TITLE:

3. MANUFACTURE TO BE COMPLIANT WITH EU ROHS DIRECTIVE.

NOTES: (UNLESS OTHERWISE SPECIFIED) 1. ALL DIMENSIONS ARE IN INCHES [mm]. 2. DIMENSIONS APPLY AFTER FINISHING.