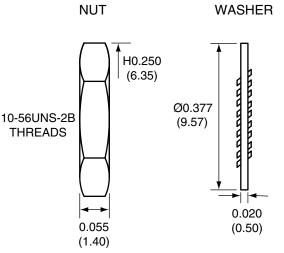

| Description | Material  | Finish |
|-------------|-----------|--------|
| Body        | Brass     | Gold   |
| Pin         | PH Bronze | Gold   |
| Insulation  | PTFE      | N/A    |
| Washer      | Brass     | Gold   |
| Nut         | Brass     | Gold   |