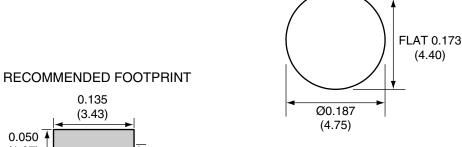

0.050

(1.27)

|     | REVISIONS                                           |           |      |  |
|-----|-----------------------------------------------------|-----------|------|--|
| REV | DESCRIPTION                                         | DATE      | APPV |  |
| В   | Added new title block; Updated footprint dimensions | 11-JUL-12 | SAH  |  |

## RECOMMENDED MOUNTING HOLE

0.108

(2.74)

0.108

(2.74)

NOTES: (UNLESS OTHERWISE SPECIFIED)

TITLE:

- 1. ALL DIMENSIONS ARE IN INCHES [mm].
- 2. DIMENSIONS APPLY AFTER FINISHING.
- 3. MANUFACTURE TO BE COMPLIANT WITH EU ROHS DIRECTIVE.
- 4. SAFETY BREAK ALL SHARP CORNERS AND EDGES .02 MAXIMUM.