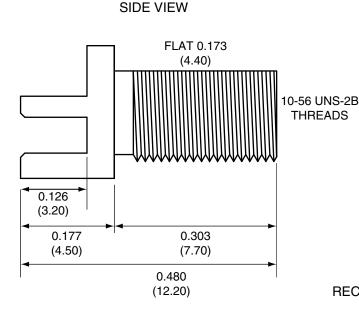

RP-MCX FEMALE EDGE MOUNT

WARNING: THIS DRAWING CONTAINS PROPRIETARY INFORMATION THAT IS THE SOLE PROPERTY OF LINX TECHNOLOGIES, AND SHALL BE TREATED AS SUCH. NO DISCLOSURE OR REPRODUCTION OF THIS DOCUMENT IS PERMITTED, IN WHOLE OR IN PART, WITHOUT THE **EXPRESS WRITTEN PERMISSION OF LINX TECHNOLOGIES OR ITS** DESIGNATED AGENTS.