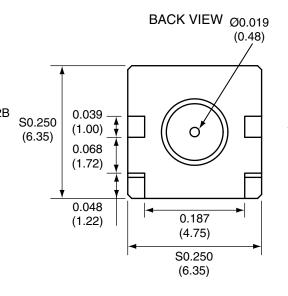

## RECOMMENDED MOUNTING HOLE

0.108

(2.74)

0.108

(2.74)

NOTES: (UNLESS OTHERWISE SPECIFIED)

TITLE:

- 1. ALL DIMENSIONS ARE IN INCHES [mm].
- 2. DIMENSIONS APPLY AFTER FINISHING.
- 3. MANUFACTURE TO BE COMPLIANT WITH EU ROHS DIRECTIVE.
- 4. SAFETY BREAK ALL SHARP CORNERS AND EDGES .02 MAXIMUM.