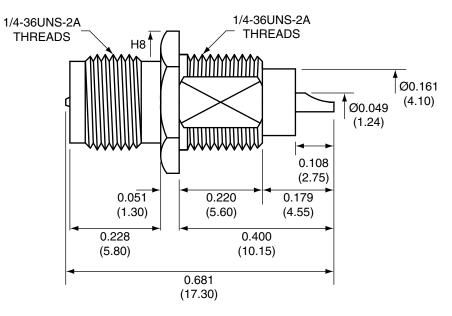

**BACK VIEW** 

SIDE VIEW

NOTES: (UNLESS OTHERWISE SPECIFIED)

- 1. ALL DIMENSIONS ARE IN INCHES [mm].
- 2. DIMENSIONS APPLY AFTER FINISHING.
- MANUFACTURE TO BE COMPLIANT WITH EU RoHS DIRECTIVE.
- 4. SAFETY BREAK ALL SHARP CORNERS AND EDGES .02 MAXIMUM.

**ENGR: S.HOGAN** 

PROJECTION:

TITLE:

159 ORT LANE **MERLIN, OR 97532** 

RP-SMA FEMALE BULKHEAD FRONT MOUNT WITH SOLDER POT

REV CONREVSMA004 В DT: 29-JUN-12 | SCALE: 2:1 DO NOT SCALE DRAWING SHEET 1 OF 1