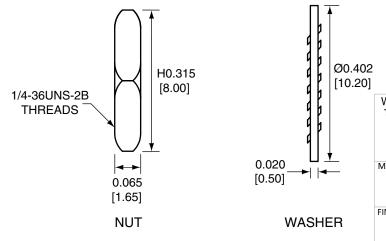

| Description | Material | Finish |
|-------------|----------|--------|
| Body        | Brass    | Nickel |
| Pin         | Brass    | Gold   |
| Insulation  | PTFE     | N/A    |
| Nut         | Brass    | Nickel |
| Washer      | Brass    | Nickel |