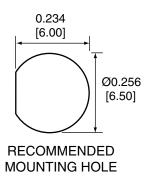

**BACK VIEW** 

SIDE VIEW

NOTES: (UNLESS OTHERWISE SPECIFIED)

- 1. ALL DIMENSIONS ARE IN INCHES [mm].
- 2. DIMENSIONS APPLY AFTER FINISHING.
- MANUFACTURE TO BE COMPLIANT WITH EU RoHS DIRECTIVE.
- 4. SAFETY BREAK ALL SHARP CORNERS AND EDGES .02 MAXIMUM.