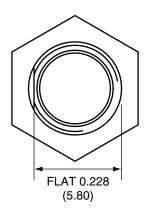

| Description | Material | Finish |
|-------------|----------|--------|
| Body        | Brass    | Nickel |
| Pin         | Brass    | Gold   |
| Insulation  | PTFE     | N/A    |
| Nut         | Brass    | Nickel |
| Washer      | Brass    | Nickel |