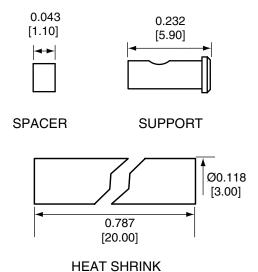

| Description | Material   | Finish |
|-------------|------------|--------|
| Body        | Brass      | Nickel |
| Socket      | BE CU      | Gold   |
| Insulation  | PTFE       | N/A    |
| Spacer      | PTFE       | N/A    |
| Gasket      | SI Rubber  | Rubber |
| Support     | BE CU      | Gold   |
| Heat Shrink | Polyolefin | Black  |

## CONREVSMA007-R178 ASSEMBLY INSTRUCTIONS

- 1. Strip cable to recommended dimensions.
- 2. Slip heat shink and crimp ring onto cable.
- 3. Solder support onto the braid.
- 4. Place the spacer onto the center conductor.
- 5. Solder or crimp the socket onto the center conductor.
- Insert the socket, center conductor, spacer and support into the body until the top of the socket is even with the white insulation in the body.
- 7. Crimp the tail of the body onto the support with a 0.093" hex crimp tool (or one labeled for use with RG-178 cable).
- 8. Use heat shrink to cover crimp.