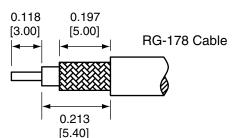

## RECOMMENDED CABLE STRIPPING DIMENSIONS

## CONREVSMA007-R178 ASSEMBLY INSTRUCTIONS

- 1. Strip cable to recommended dimensions.
- 2. Slip heat shink and crimp ring onto cable.
- 3. Solder support onto the braid.
- 4. Place the spacer onto the center conductor.
- 5. Solder or crimp the socket onto the center conductor.
- Insert the socket, center conductor, spacer and support into the body until the top of the socket is even with the white insulation in the body.
- 7. Crimp the tail of the body onto the support with a 0.093" hex crimp tool (or one labeled for use with RG-178 cable).
- 8. Use heat shrink to cover crimp.