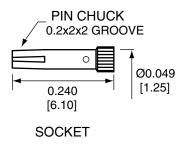

| Description | Material   | Finish |
|-------------|------------|--------|
| Body        | Brass      | Nickel |
| Socket      | BE CU      | Gold   |
| Insulation  | PTFE       | N/A    |
| Spacer      | PTFE       | N/A    |
| Gasket      | SI Rubber  | Rubber |
| Support     | BE CU      | Gold   |
| Heat Shrink | Polyolefin | Black  |

## CONREVSMA007-R178 ASSEMBLY INSTRUCTIONS

- 1. Strip cable to recommended dimensions.
- 2. Slip heat shink and crimp ring onto cable.
- 3. Solder support onto the braid.
- 4. Place the spacer onto the center conductor.
- 5. Solder or crimp the socket onto the center conductor.
- Insert the socket, center conductor, spacer and support into the body until the top of the socket is even with the white insulation in the body.
- 7. Crimp the tail of the body onto the support with a 0.093" hex crimp tool (or one labeled for use with RG-178 cable).
- 8. Use heat shrink to cover crimp.