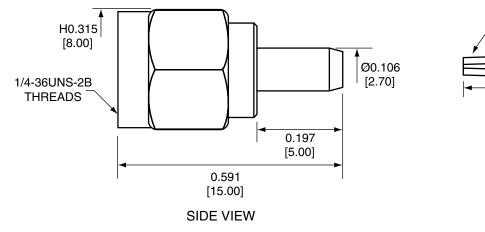

**ENGR: S.HOGAN** 

TITLE:

RP-SMA MA

159 ORT LANE MERLIN, OR 97532

RP-SMA MALE CABLE END CRIMP FOR RG-178 CABLE

| ANGLES: ±1° | CONREVSMA007-R178 | C |
| DT: 2-JUL-12 | SCALE: 2:1 | DO NOT SCALE DRAWING | SHEET 1 OF 1