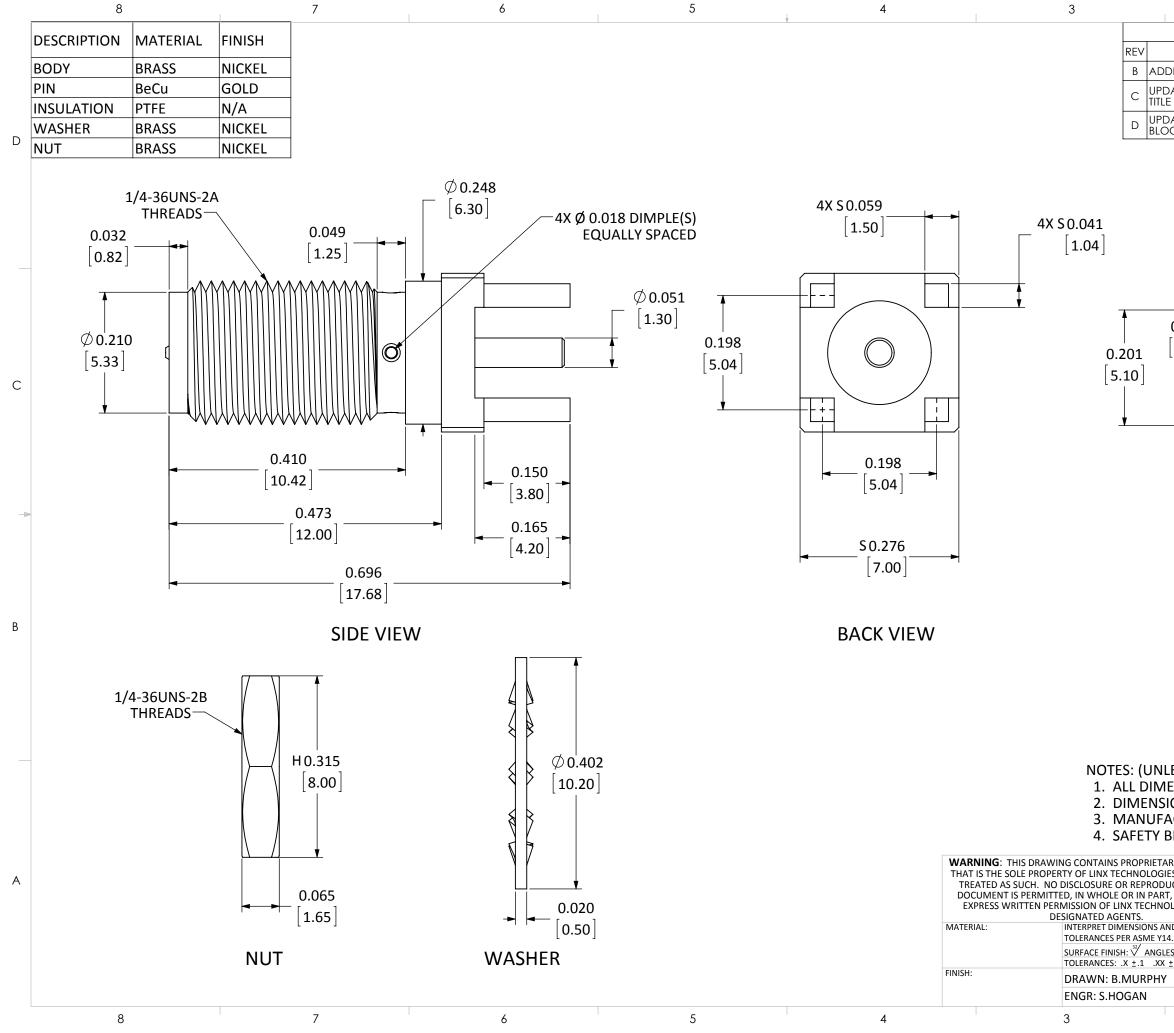

| [2.55] $[1.40]$                                                                                                                                                                               | С |
|-----------------------------------------------------------------------------------------------------------------------------------------------------------------------------------------------|---|
|                                                                                                                                                                                               | ≪ |
| RECOMMENDED FOOTPRINT                                                                                                                                                                         | В |
| LESS OTHERWISE SPECIFIED)<br>IENSIONS ARE IN INCHES [mm].<br>GIONS APPLY AFTER FINISHING.<br>ACTURE TO BE COMPLIANT WITH EU RoHS DIRECTIVE.<br>BREAK ALL SHARP CORNERS AND EDGES .02 MAXIMUM. |   |
| ARY INFORMATION<br>IES, AND SHALL BE<br>JUCTION OF THIS<br>T, WITHOUT THE<br>OLOGIES OR ITS<br>ARP-SMA FEMALE PCB MOUNT                                                                       | A |
| ND  PROJECTION:    L4.5.                                                                                                                                                                      |   |
| display=1.003BCONREVSMA008D                                                                                                                                                                   |   |
| DT: 3-JUN-13 SCALE: 6:1 DO NOT SCALE DRAWING SHEET 1 OF 1                                                                                                                                     |   |
| 2 ldcfdfb_c                                                                                                                                                                                   |   |

| REVISIONS                                            |          |      |
|------------------------------------------------------|----------|------|
| DESCRIPTION                                          | DATE     | APPV |
| ded nut and washer                                   | 2/18/10  | CJ   |
| DATED FOOTPRINT AND DIMENSIONS; ADDED NEW<br>E BLOCK | 2-JUL-12 | Sah  |
| DATED PART TO INCLUDE DIMPLING; NEW TITLE            | 3-JUN-13 | SAH  |