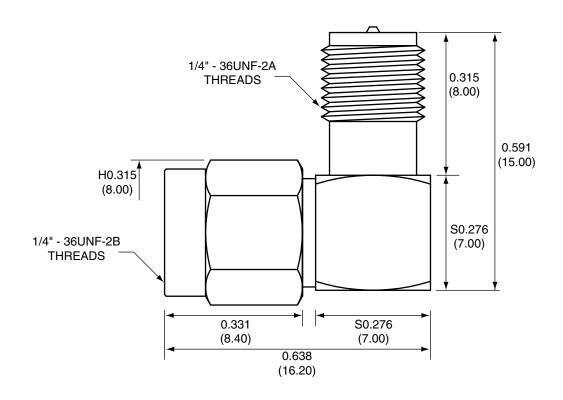

NOTES: (UNLESS OTHERWISE SPECIFIED)

- 1. ALL DIMENSIONS ARE IN INCHES [mm].
- 2. DIMENSIONS APPLY AFTER FINISHING.
- 3. MANUFACTURE TO BE COMPLIANT WITH EU ROHS DIRECTIVE.
- 4. SAFETY BREAK ALL SHARP CORNERS AND EDGES .02 MAXIMUM.

159 ORT LANE THAT IS THE SOLE PROPERTY OF LINX TECHNOLOGIES, AND SHALL BE **MERLIN, OR 97532** TREATED AS SUCH. NO DISCLOSURE OR REPRODUCTION OF THIS DOCUMENT IS PERMITTED, IN WHOLE OR IN PART, WITHOUT THE TITLE: **EXPRESS WRITTEN PERMISSION OF LINX TECHNOLOGIES OR ITS** RP-SMA MALE TO RP-SMA DESIGNATED AGENTS. MATERIAL: TOLERANCES: PROJECTION: FEMALE RIGHT ANGLE ADAPTOR .020 [0.50]-.200 [5.00]= ±.008 [0.20] .200 [5.00]-1.200 [30.00]= ±.016 [0.40] 4.75 [120.0]-4.75 [120.0]=±.024 [0.60] ANGLES: ±1° SIZE ANGLES: ±1° ANGLES: ±1 CONREVSMA010 FINISH: DRAWN: B.MURPHY DT: 2-JUL-12 **ENGR: S.HOGAN** DT: 2-JUL-12 SCALE: 2:1 DO NOT SCALE DRAWING