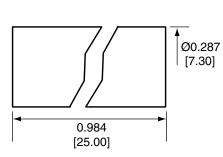

SIDE VIEW

0.500

[12.70]

**CRIMP RING** 

**HEAT SHRINK** 

- Strip cable to recommended dimensions.
- Slip heat shrink and crimp ring onto stripped cable.

CONREVSMA011-R58 ASSEMBLY INSTRUCTIONS

- Solder the pin to the center conductor.
- Insert the pin, center conductor, and insulator into the body.
- Wrap the braid around the tail of the body and crimp the ring with a 0.213" hex crimp tool (or one labeled for use with RG-58 cable).
- Use heat shrink to cover crimp.