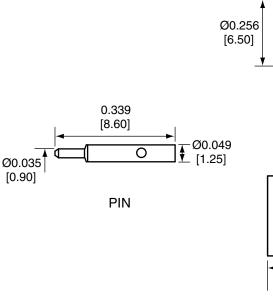

| Description | Material   | Finish |  |
|-------------|------------|--------|--|
| Body        | Brass      | Nickel |  |
| Pin         | Brass      | Gold   |  |
| Insulation  | PTFE       | N/A    |  |
| Gasket      | SI Rubber  | Rubber |  |
| Crimp Ring  | Brass      | Nickel |  |
| Heat Shrink | Polyolefin | Black  |  |

SIDE VIEW

0.500

[12.70]

**CRIMP RING** 

**HEAT SHRINK** 

- Strip cable to recommended dimensions.
- Slip heat shrink and crimp ring onto stripped cable.

CONREVSMA011-R58 ASSEMBLY INSTRUCTIONS

- Solder the pin to the center conductor.
- Insert the pin, center conductor, and insulator into the body.
- Wrap the braid around the tail of the body and crimp the ring with a 0.213" hex crimp tool (or one labeled for use with RG-58 cable).
- Use heat shrink to cover crimp.