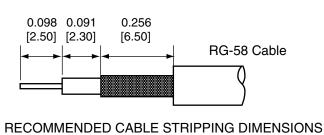

SIDE VIEW

0.500

[12.70]

**CRIMP RING** 

**HEAT SHRINK** 

- Strip cable to recommended dimensions.
- Slip heat shrink and crimp ring onto stripped cable.

CONREVSMA011-R58 ASSEMBLY INSTRUCTIONS

- Solder the pin to the center conductor.
- Insert the pin, center conductor, and insulator into the body.
- Wrap the braid around the tail of the body and crimp the ring with a 0.213" hex crimp tool (or one labeled for use with RG-58 cable).
- Use heat shrink to cover crimp.