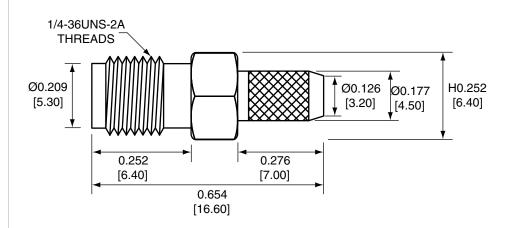

| Description | Material   | Finish |  |
|-------------|------------|--------|--|
| Body        | Brass      | Nickel |  |
| Pin         | Brass      | Gold   |  |
| Insulation  | PTFE       | N/A    |  |
| Gasket      | SI Rubber  | Rubber |  |
| Crimp Ring  | Brass      | Nickel |  |
| Heat Shrink | Polyolefin | Black  |  |

TITLE: RP-SMA FEMALE CABLE END **CRIMP FOR RG-58 CABLE** 

REV CONREVSMA011-R58 В SCALE: 2:1 DO NOT SCALE DRAWING SHEET 1 OF 1

159 ORT LANE

**MERLIN, OR 97532**