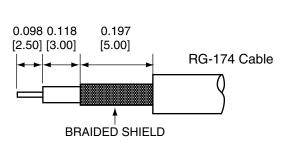

## CONREVSMA012 ASSEMBLY INSTRUCTIONS

- 1. Strip the cable to the recommended dimensions.
- 2. Slip heat shrink and crimp ring onto stripped cable.
- 2. Slide the cable into the body until the center conductor is centered in the fork.
- 3. Push the braided shield over the barrel.
- 4. Solder the center conductor into the center of the fork.
- 5. Slide the crimp ring over the shield and crimp with a 0.128" hex crimp tool (or one labeled for use with RG-174 cable).
- 6. Trim off any excess shield wire sticking out from the ring.
- 7. Slip the heat shrink over the crimp ring until it is against the body and shrink.
- 8. Insert insulator into body.
- 9. Push the cover into the opening.

RECOMMENDED CABLE STRIPPING DIMENSIONS

WARNING: THIS DRAWING CONTAINS PROPRIETARY INFORMATION THAT IS THE SOLE PROPERTY OF LINX TECHNOLOGIES, AND SHALL BE TREATED AS SUCH. NO DISCLOSURE OR REPRODUCTION OF THIS DOCUMENT IS PERMITTED, IN WHOLE OR IN PART, WITHOUT THE EXPRESS WRITTEN PERMISSION OF LINX TECHNOLOGIES OR ITS DESIGNATED AGENTS.