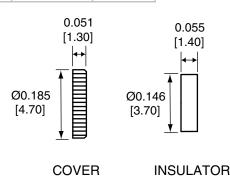

| Description | Material   | Finish |
|-------------|------------|--------|
| Body        | Brass      | Nickel |
| Socket      | Be Cu      | Gold   |
| Insulation  | PTFE       | N/A    |
| Washer      | Ph Bronze  | Nickel |
| Gasket      | Si Rubber  | N/A    |
| Crimp Ring  | Brass      | Nickel |
| Insulator   | PTFE       | N/A    |
| Cover       | Brass      | Nickel |
| Heat Shrink | Polyolefin | Black  |

## CONREVSMA012 ASSEMBLY INSTRUCTIONS

- 1. Strip the cable to the recommended dimensions.
- 2. Slip heat shrink and crimp ring onto stripped cable.
- 2. Slide the cable into the body until the center conductor is centered in the fork.
- 3. Push the braided shield over the barrel.
- 4. Solder the center conductor into the center of the fork.
- 5. Slide the crimp ring over the shield and crimp with a 0.128" hex crimp tool (or one labeled for use with RG-174 cable).
- 6. Trim off any excess shield wire sticking out from the ring.
- 7. Slip the heat shrink over the crimp ring until it is against the body and shrink.
- 8. Insert insulator into body.
- 9. Push the cover into the opening.