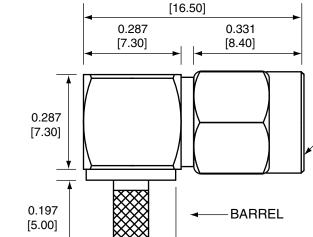

| Description | Material   | Finish |
|-------------|------------|--------|
| Body        | Brass      | Nickel |
| Socket      | Be Cu      | Gold   |
| Insulation  | PTFE       | N/A    |
| Washer      | Ph Bronze  | Nickel |
| Gasket      | Si Rubber  | N/A    |
| Crimp Ring  | Brass      | Nickel |
| Insulator   | PTFE       | N/A    |
| Cover       | Brass      | Nickel |
| Heat Shrink | Polyolefin | Black  |

## CONREVSMA012 ASSEMBLY INSTRUCTIONS

- 1. Strip the cable to the recommended dimensions.
- 2. Slip heat shrink and crimp ring onto stripped cable.
- 2. Slide the cable into the body until the center conductor is centered in the fork.
- 3. Push the braided shield over the barrel.
- 4. Solder the center conductor into the center of the fork.
- 5. Slide the crimp ring over the shield and crimp with a 0.128" hex crimp tool (or one labeled for use with RG-174 cable).
- 6. Trim off any excess shield wire sticking out from the ring.
- 7. Slip the heat shrink over the crimp ring until it is against the body and shrink.
- 8. Insert insulator into body.
- 9. Push the cover into the opening.