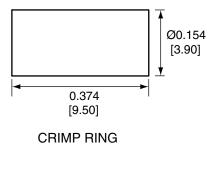

| Description | Material   | Finish |
|-------------|------------|--------|
| Body        | Brass      | Nickel |
| Socket      | Be Cu      | Gold   |
| Insulation  | PTFE       | N/A    |
| Washer      | Ph Bronze  | Nickel |
| Gasket      | Si Rubber  | N/A    |
| Crimp Ring  | Brass      | Nickel |
| Insulator   | PTFE       | N/A    |
| Cover       | Brass      | Nickel |
| Heat Shrink | Polyolefin | Black  |

## CONREVSMA012 ASSEMBLY INSTRUCTIONS

- 1. Strip the cable to the recommended dimensions.
- 2. Slip heat shrink and crimp ring onto stripped cable.
- 2. Slide the cable into the body until the center conductor is centered in the fork.
- 3. Push the braided shield over the barrel.
- 4. Solder the center conductor into the center of the fork.
- 5. Slide the crimp ring over the shield and crimp with a 0.128" hex crimp tool (or one labeled for use with RG-174 cable).
- 6. Trim off any excess shield wire sticking out from the ring.
- 7. Slip the heat shrink over the crimp ring until it is against the body and shrink.
- 8. Insert insulator into body.
- 9. Push the cover into the opening.