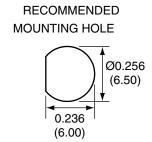

Ø0.236

(6.00)

(5.80)

| REVISIONS |                                                              |           |      |
|-----------|--------------------------------------------------------------|-----------|------|
| REV       | DESCRIPTION                                                  | DATE      | APPV |
| Α         | Add heat shrink, new frame, revised stripping instruct./dims | 4/26/10   | CJ   |
| В         | Added new title block; update material                       | 11-JUL-12 | ВРМ  |