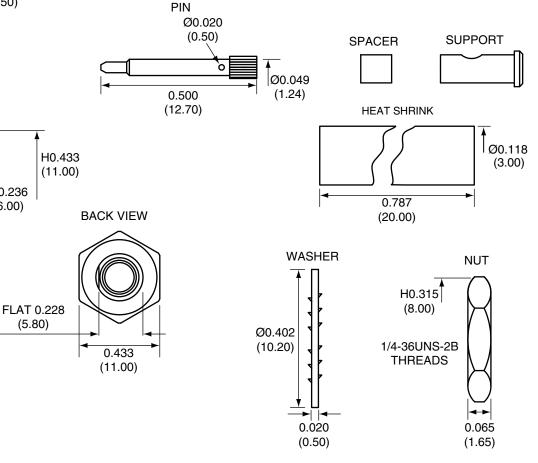

| Description | Material   | Finish |
|-------------|------------|--------|
| Body        | Brass      | Nickel |
| Pin         | BE CU      | Gold   |
| Insulation  | PTFE       | N/A    |
| O Ring      | Si Rubber  | Rubber |
| Washer      | Brass      | Nickel |
| Nut         | Brass      | Nickel |
| Spacer      | PTFE       | N/A    |
| Support     | Brass      | Nickel |
| Heat Shrink | Polyolefin | Black  |

## SIDE VIEW

## CONREVSMA014-R178 ASSEMBLY INSTRUCTIONS

- 1. Strip the cable to the recommended dimensions.
- 2. Slide the coax into the support until the outside insulation bottoms out against the inside shoulder of the support.
- 3. Solder the support onto the braid.
- 4. Place the spacer onto the center conductor.
- 5. Solder or crimp the pin onto the center conductor.
- 6. Insert the pin, center conductor, spacer, and support into the body until the top of the pin is flush to end of the body.
- 7. Crimp the tail of the body onto the support with a 0.093" hex crimp tool.