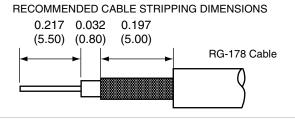

## CONREVSMA014-R178 ASSEMBLY INSTRUCTIONS

- 1. Strip the cable to the recommended dimensions.
- 2. Slide the coax into the support until the outside insulation bottoms out against the inside shoulder of the support.
- 3. Solder the support onto the braid.
- 4. Place the spacer onto the center conductor.
- 5. Solder or crimp the pin onto the center conductor.
- 6. Insert the pin, center conductor, spacer, and support into the body until the top of the pin is flush to end of the body.
- 7. Crimp the tail of the body onto the support with a 0.093" hex crimp tool.