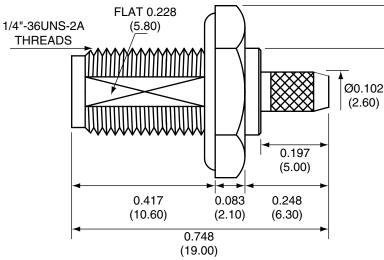

| Description | Material   | Finish |
|-------------|------------|--------|
| Body        | Brass      | Nickel |
| Pin         | BE CU      | Gold   |
| Insulation  | PTFE       | N/A    |
| O Ring      | Si Rubber  | Rubber |
| Washer      | Brass      | Nickel |
| Nut         | Brass      | Nickel |
| Spacer      | PTFE       | N/A    |
| Support     | Brass      | Nickel |
| Heat Shrink | Polyolefin | Black  |

DT:

ENGR:

TITLE:

159 ORT LANE **MERLIN, OR 97532** 

RP-SMA FEMALE BULKHEAD MOUNT CABLE END CRIMP WITH O-RING FOR RG178 CABLE

REV В CONREVSMA014-R178 SCALE: 2:1 DO NOT SCALE DRAWING SHEET 1 OF 1