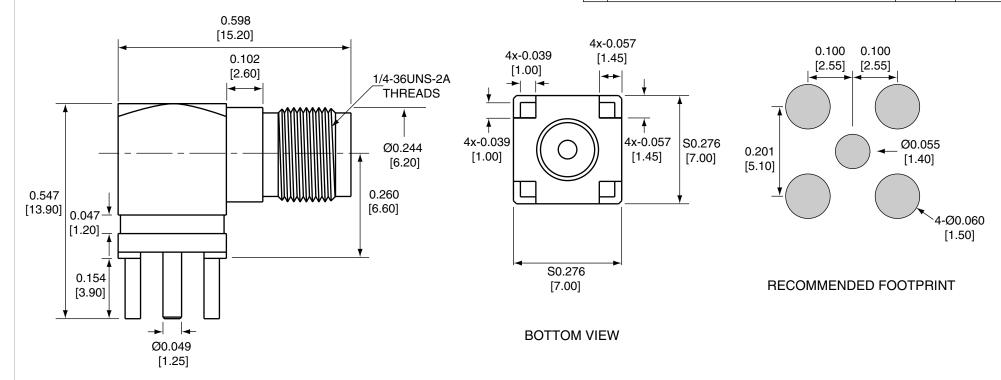

| Description | Material | Finish |  |
|-------------|----------|--------|--|
| Body        | Brass    | Nickel |  |
| Socket      | Be Cu    | Gold   |  |
| Insulation  | PTFE     | N/A    |  |

SIDE VIEW

NOTES: (UNLESS OTHERWISE SPECIFIED)

1. ALL DIMENSIONS ARE IN INCHES [mm].

2. DIMENSIONS APPLY AFTER FINISHING. 3. MANUFACTURE TO BE COMPLIANT WITH EU ROHS DIRECTIVE. 4. SAFETY BREAK ALL SHARP CORNERS AND EDGES .02 MAXIMUM. WARNING: THIS DRAWING CONTAINS PROPRIETARY INFORMATION 159 ORT LANE THAT IS THE SOLE PROPERTY OF LINX TECHNOLOGIES, AND SHALL BE **MERLIN, OR 97532** TREATED AS SUCH. NO DISCLOSURE OR REPRODUCTION OF THIS DOCUMENT IS PERMITTED, IN WHOLE OR IN PART, WITHOUT THE TITLE: EXPRESS WRITTEN PERMISSION OF LINX TECHNOLOGIES OR ITS SMA FEMALE RIGHT ANGLE DESIGNATED AGENTS. MATERIAL: TOLERANCES: PROJECTION: **PCB MOUNT** .020 [0.50]-.200 [5.00]= ±.008 [0.20] .200 [5.00]-1.200 [30.00]= ±.016 [0.40] 4.75 [120.0]-4.75 [120.0]=±.024 [0.60] 4.75 [120.0]-12.40 [315.0]=±.040 [1.0]

ANGLES: ±1°

SIZE DWG. NO. REV CONSMA002 C FINISH: DRAWN: B.MURPHY DT: 29-JUN-12 **ENGR: S.HOGAN** DT: 29-JUN-12 | SCALE: 2:1 DO NOT SCALE DRAWING SHEET 1 OF 1 LDCFDLT A