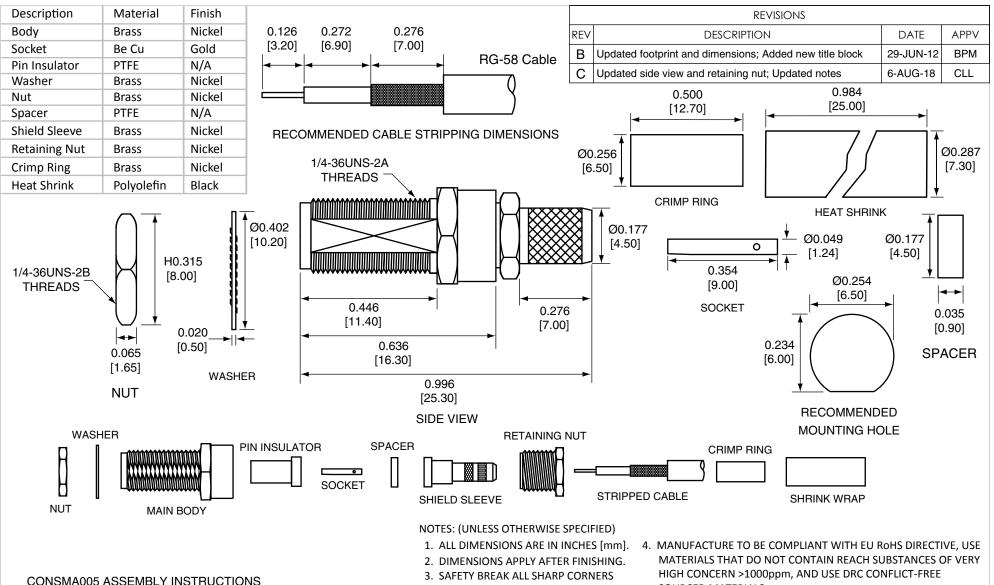

- Strip cable to recommended dimensions.
- Slip heat shrink and crimp ring onto stripped cable.
- Insert the stripped cable through the retaining nut, shield sleeve. 3. and spacer.
- Solder the socket to the center conductor.
- Insert the socket into the pin insulator, then screw the main body onto the retaining nut.
- Wrap the braid around the tail of the body and crimp the ring with a 0.213" hex crimp tool (or one labeled for use with RG-58 cable).
- Use heat shrink to cover crimp.
- Use the nut and washer to secure the connector to a case.

- AND EDGES .02 MAXIMUM.
- SOURCED MATERIALS.

WARNING: THIS DRAWING CONTAINS PROPRIETARY INFORMATION THAT IS THE SOLE PROPERTY OF LINX TECHNOLOGIES, AND SHALL BE TREATED AS SUCH. NO DISCLOSURE OR REPRODUCTION OF THIS DOCUMENT IS PERMITTED, IN WHOLE OR IN PART, WITHOUT THE EXPRESS WRITTEN PERMISSION OF LINX TECHNOLOGIES OR ITS DESIGNATED AGENTS.

MATERIAL: TOLERANCES: PROJECTION: .020 [0.50]-.200 [5.00]= ±.008 [0.20] .200 [5.00]-1.200 [30.00]= ±.016 [0.40] 4.75 [120.0]-12.40 [315.0]=±.040 [1.0] ANGLES: ±1° SIZE FINISH: DRAWN: B.MURPHY DT: 29-JUN-12

**ENGR: S.HOGAN** 

TITLE:

159 ORT LANE **MERLIN, OR 97532** 

SMA FEMALE BULKHEAD MOUNT CABLE END CRIMP FOR RG58 CABLE

DWG. NO. REV CONSMA005-R58 C DT: 29-JUN-12 | SCALE: 2:1 DO NOT SCALE DRAWING SHEET 1 OF 1