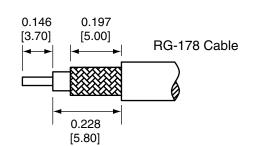

## RECOMMENDED CABLE STRIPPING DIMENSIONS

## CONSMA007-R178 ASSEMBLY INSTRUCTIONS

- 1. Strip cable to recommended dimensions.
- 2. Slip heat shink onto cable.
- 3. Solder support onto the braid.
- 4. Place the spacer onto the center conductor.
- 5. Solder or crimp the pin onto the center conductor.
- Insert the pin, center conductor, spacer and support into the body until the top of the socket is even with the threaded opening in the body.
- 7. Crimp the tail of the body onto the support with a 0.093" hex crimp tool (or one labeled for use with RG-178 cable).
- 8. Use heat shrink to cover crimp.