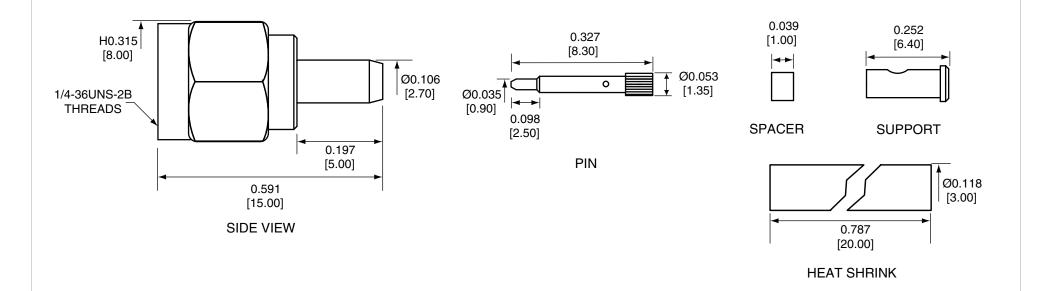

| Description | Material   | Finish |
|-------------|------------|--------|
| Body        | Brass      | Nickel |
| Pin         | Be Cu      | Gold   |
| Insulation  | PTFE       | N/A    |
| Spacer      | PTFE       | N/A    |
| Gasket      | Si Rubber  | N/A    |
| Support     | Be Cu      | Gold   |
| Heat Shrink | Polyolefin | Black  |

## CONSMA007-R178 ASSEMBLY INSTRUCTIONS

- 1. Strip cable to recommended dimensions.
- 2. Slip heat shink onto cable.
- 3. Solder support onto the braid.
- 4. Place the spacer onto the center conductor.
- 5. Solder or crimp the pin onto the center conductor.
- Insert the pin, center conductor, spacer and support into the body until the top of the socket is even with the threaded opening in the body.
- 7. Crimp the tail of the body onto the support with a 0.093" hex crimp tool (or one labeled for use with RG-178 cable).
- 8. Use heat shrink to cover crimp.

2. DIMENSIONS APPLY AFTER FINISHING.

159 ORT LANE MERLIN, OR 97532

SMA MALE CABLE END CRIMP FOR RG-178 CABLE

MANUFACTURE TO BE COMPLIANT WITH EU ROHS DIRECTIVE.
 SAFETY BREAK ALL SHARP CORNERS AND EDGES .02 MAXIMUM.