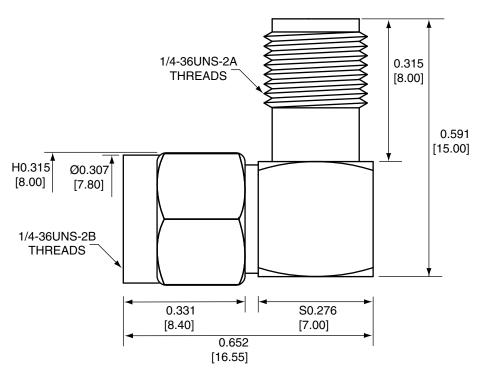

| Description | Material  | Finish |
|-------------|-----------|--------|
| Body        | Brass     | Nickel |
| Pin         | BE CU     | Gold   |
| Insulation  | PTFE      | N/A    |
| Gasket      | SI Rubber | Rubber |

SIDE VIEW

NOTES: (UNLESS OTHERWISE SPECIFIED)

- 1. ALL DIMENSIONS ARE IN INCHES [mm].
- 2. DIMENSIONS APPLY AFTER FINISHING.
- 3. MANUFACTURE TO BE COMPLIANT WITH EU ROHS DIRECTIVE.

4. SAFETY BREAK ALL SHARP CORNERS AND EDGES .02 MAXIMUM. WARNING: THIS DRAWING CONTAINS PROPRIETARY INFORMATION 159 ORT LANE THAT IS THE SOLE PROPERTY OF LINX TECHNOLOGIES, AND SHALL BE **MERLIN, OR 97532** TREATED AS SUCH. NO DISCLOSURE OR REPRODUCTION OF THIS DOCUMENT IS PERMITTED, IN WHOLE OR IN PART, WITHOUT THE TITLE: **EXPRESS WRITTEN PERMISSION OF LINX TECHNOLOGIES OR ITS** DESIGNATED AGENTS. SMA MALE TO SMA FEMALE MATERIAL: TOLERANCES: PROJECTION: **RIGHT ANGLE ADAPTOR** .020 [0.50]-.200 [5.00]= ±.008 [0.20] .200 [5.00]-1.200 [30.00]= ±.016 [0.40] 4.75 [120.0]-4.75 [120.0]=±.024 [0.60] ANGLES: ±1° SIZE DWG. NO. REV CONSMA010 В FINISH: DRAWN: B.MURPHY DT: 2-JUL-12 **ENGR: S.HOGAN** DT: 2-JUL-12 SCALE: 2:1 DO NOT SCALE DRAWING SHEET 1 OF 1