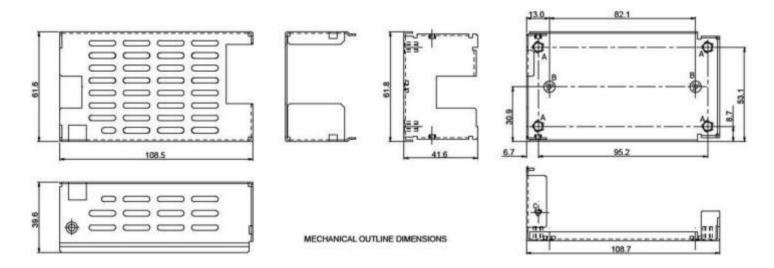

## **Features**

- For use with ABC/MBC150
- · Non-Corrosive
- · Easy Assembly
- 4.3" x 2.4" x 1.6" (108.7 x 61.6 x 41.6 mm)
- Rugged construction
- Access for AC and DC connectors
- Mounting hardware included

Specifications for part number: Cover-150-XBC

| Derating Guidelines     | Ambient > 30°C, derate by 1.3 W/°C to 40°C. 25 CFM recommended to circulate air |
|-------------------------|---------------------------------------------------------------------------------|
| Contents                | Cover Base, Cover Top, Insulator, Mounting Screws                               |
| Mechanical Dimensions   | 4.3" x 2.4" x 1.6" (108.7 x 61.6 x 41.6 mm)                                     |
| Cover and Base Material | EG (Zintec) / CRC (Powder coating/Passivation), 1.0 mm                          |