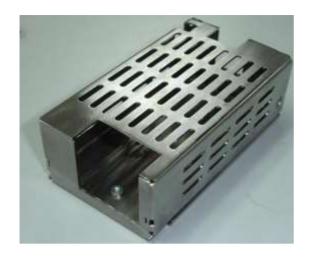

Part Number: Cover-150-XBC

## **Features**

- For use with ABC/MBC150
- · Non-Corrosive
- · Easy Assembly
- 4.3" x 2.4" x 1.6" (108.7 x 61.6 x 41.6 mm)
- Rugged construction
- Access for AC and DC connectors
- Mounting hardware included