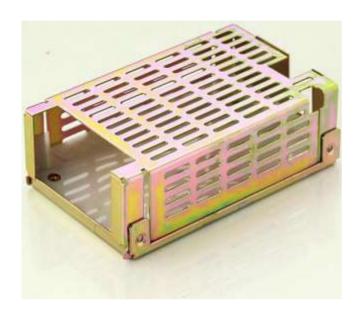

Part Number: Cover-201-XBC

## **Features**

- For use with ABC/MBC201
- · Non-Corrosive
- · Easy Assembly
- 5.3" x 3.4" x 1.8" (133.7 x 85.3 x 44.5 mm)
- Rugged construction
- Access for AC and DC connectors
- Mounting hardware included

## Specifications for part number: Cover-201-XBC

| Derating Guidelines     | Ambient > 30°C, derate by 1.3 W/°C to 40°C. 25 CFM recommended to circulate air |
|-------------------------|---------------------------------------------------------------------------------|
| Contents                | Cover Base, Cover Top, Insulator, Mounting Screws                               |
| Mechanical Dimensions   | 5.3" x 3.4" x 1.8" (133.7 x 85.3 x 44.5 mm)                                     |
| Cover and Base Material | EG (Zintec) / CRC (Powder coating/Passivation), 1.0 mm                          |