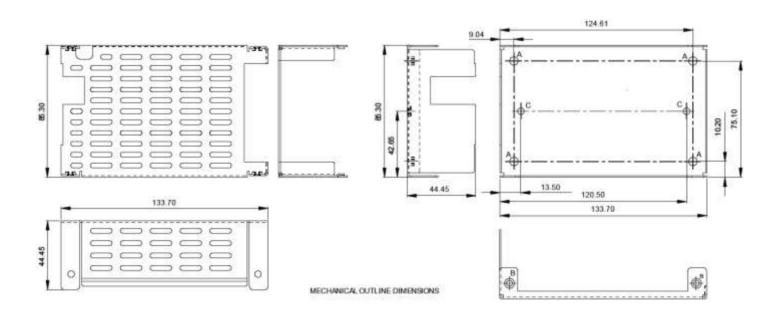

Part Number: Cover-201-XBC

## **Features**

- For use with ABC/MBC201
- · Non-Corrosive
- · Easy Assembly
- 5.3" x 3.4" x 1.8" (133.7 x 85.3 x 44.5 mm)
- Rugged construction
- Access for AC and DC connectors
- Mounting hardware included

## Specifications for part number: Cover-201-XBC

| Derating Guidelines     | Ambient > 30°C, derate by 1.3 W/°C to 40°C. 25 CFM recommended to circulate air |
|-------------------------|---------------------------------------------------------------------------------|
| Contents                | Cover Base, Cover Top, Insulator, Mounting Screws                               |
| Mechanical Dimensions   | 5.3" x 3.4" x 1.8" (133.7 x 85.3 x 44.5 mm)                                     |
| Cover and Base Material | EG (Zintec) / CRC (Powder coating/Passivation), 1.0 mm                          |