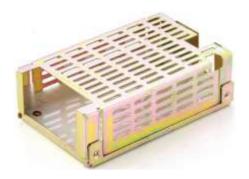

Part Number: Cover-300-XBC

## **Features**

- For use with ABC300 and MBC300
- · Non-Corrosive
- Easy Assembly
- 3.36" x 5.26" x 1.75" (85.3 x 133.7 x 44.5 mm)
- Rugged construction
- Access for AC and DC connectors
- · Mounting hardware included

Specifications for part number: Cover-300-XBC

| Derating Guidelines     | Ambient > 30°C, derate by 1.3 W/°C to 40°C. 25 CFM recommended to circulate air |
|-------------------------|---------------------------------------------------------------------------------|
| Contents                | Cover Base, Cover Top, Insulator, Mounting Screws                               |
| Mechanical Dimensions   | 3.36" x 5.26" x 1.75" (85.3 x 133.7 x 44.5 mm)                                  |
| Cover and Base Material | EG (Zintec) / CRC (Powder coating/Passivation), 1.0 mm                          |