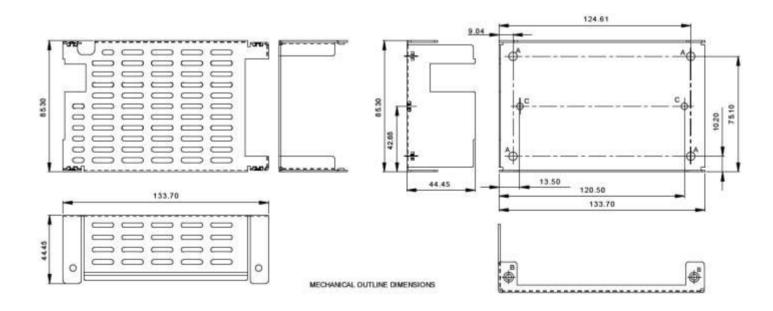

Part Number: Cover-300-XBC

## **Features**

- For use with ABC300 and MBC300
- · Non-Corrosive
- Easy Assembly
- 3.36" x 5.26" x 1.75" (85.3 x 133.7 x 44.5 mm)
- Rugged construction
- Access for AC and DC connectors
- · Mounting hardware included

Specifications for part number: Cover-300-XBC

| Derating Guidelines     | Ambient > 30°C, derate by 1.3 W/°C to 40°C. 25 CFM recommended to circulate air |
|-------------------------|---------------------------------------------------------------------------------|
| Contents                | Cover Base, Cover Top, Insulator, Mounting Screws                               |
| Mechanical Dimensions   | 3.36" x 5.26" x 1.75" (85.3 x 133.7 x 44.5 mm)                                  |
| Cover and Base Material | EG (Zintec) / CRC (Powder coating/Passivation), 1.0 mm                          |