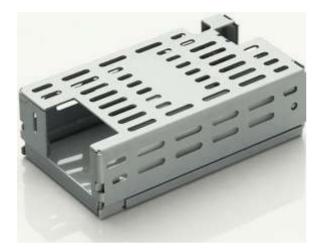

#### ABC/MBC40 and 60 Cover Part Number: Cover-60-XBC

### **Features**

- For use with ABC/MBC40 and ABC/MBC60
- Non-Corrosive
- Easy Assembly
- 4.3" x 2.4" x 1.3" (109.5 x 61.5 x 31.9 mm)
- Rugged construction
- Access for AC and DC connectors
- Mounting hardware included

#### Specifications for part number: Cover-60-XBC

| Derating Guidelines     | Ambient > 30°C, derate by 1.3 W/°C to 40°C. 25 CFM recommended to circulate air |
|-------------------------|---------------------------------------------------------------------------------|
| Contents                | Cover Base, Cover Top, Insulator, Mounting Screws                               |
| Mechanical Dimensions   | 4.3" x 2.4" x 1.3" (109.5 x 61.5 x 31.9 mm)                                     |
| Cover and Base Material | EG (Zintec) / CRC (Powder coating/Passivation), 1.0 mm                          |