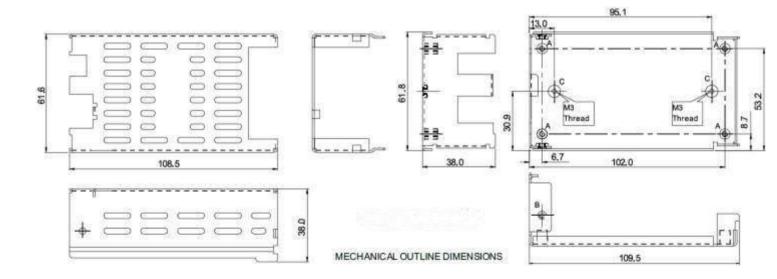

#### ABC/MBC40 and 60 Cover Part Number: Cover-60-XBC

### **Features**

- For use with ABC/MBC40 and ABC/MBC60
- Non-Corrosive
- Easy Assembly
- 4.3" x 2.4" x 1.3" (109.5 x 61.5 x 31.9 mm)
- Rugged construction
- Access for AC and DC connectors
- Mounting hardware included

#### Specifications for part number: Cover-60-XBC

| Derating Guidelines     | Ambient > 30°C, derate by 1.3 W/°C to 40°C. 25 CFM recommended to circulate air |
|-------------------------|---------------------------------------------------------------------------------|
| Contents                | Cover Base, Cover Top, Insulator, Mounting Screws                               |
| Mechanical Dimensions   | 4.3" x 2.4" x 1.3" (109.5 x 61.5 x 31.9 mm)                                     |
| Cover and Base Material | EG (Zintec) / CRC (Powder coating/Passivation), 1.0 mm                          |