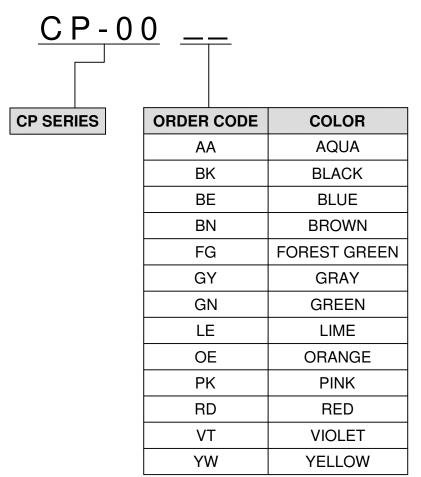

- 3. MATERIAL: NYLON 6/6, 94V-2, NATURAL.
- 2. MATERIAL: NYLON 6/6, 94V-2, WHITE.
- 1. GENERAL SPECIFICATIONS: BIVAR MOLDED COMPONENT SPECIFICATION BV00-E101.

OTHER AVAILABLE COLORS
\* SEE TABLE FOR ORDERING INFORMATION

4. PARTS ARE DYED TO COLOR UPON REQUEST.