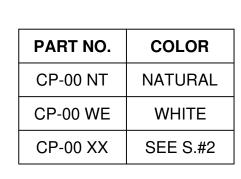

- 3. MATERIAL: NYLON 6/6, 94V-2, NATURAL.
- 2. MATERIAL: NYLON 6/6, 94V-2, WHITE.
- 1. GENERAL SPECIFICATIONS: BIVAR MOLDED COMPONENT SPECIFICATION BV00-E101.

OTHER AVAILABLE COLORS
\* SEE TABLE FOR ORDERING INFORMATION