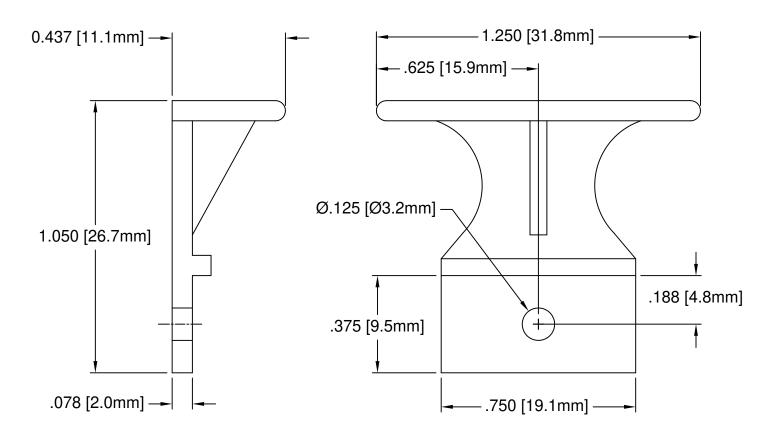

- 3. MATERIAL: NYLON 6/6, 94V-2, NATURAL.
- 2. MATERIAL: NYLON 6/6, 94V-2, WHITE.
- 1. GENERAL SPECIFICATIONS: BIVAR MOLDED COMPONENT SPECIFICATION BV00-E101.

OTHER AVAILABLE COLORS
\* SEE TABLE FOR ORDERING INFORMATION