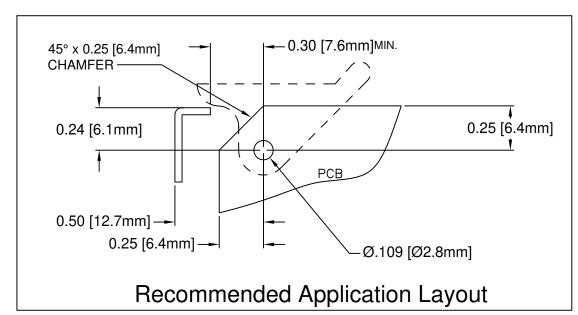

- 5. PRE-ASSEMBLED ROLL PINS AVAILABLE UPON REQUEST.
- 4. ROLL PINS INCLUDED. PACKAGED SEPARATELY.
- 3. MATERIAL: NYLON 6/6, 94V-2, WHITE.
- 2. MATERIAL: NYLON 6/6, 94V-2, NATURAL.
- 1. GENERAL SPECIFICATIONS: BIVAR MOLDED COMPONENT SPECIFICATION BV00-E101.