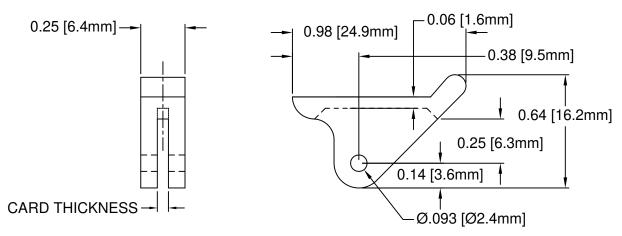

| PART NO. | COLOR    | ROLL PIN | CARD THICK.  |  |
|----------|----------|----------|--------------|--|
| CP-86 NT | NATURAL  | RP-250   |              |  |
| CP-86 WE | WHITE    | RP-250   | 1/16"(1.6mm) |  |
| CP-86 XX | SEE S.#2 | RP-250   |              |  |
| CP-89 NT | NATURAL  | RP-250   |              |  |
| CP-89 WE | WHITE    | RP-250   | 3/32"(2.4mm) |  |
| CP-89 XX | SEE S.#2 | RP-250   |              |  |

- 5. PRE-ASSEMBLED ROLL PINS AVAILABLE UPON REQUEST.
- 4. ROLL PINS INCLUDED. PACKAGED SEPARATELY.
- 3. MATERIAL: NYLON 6/6, 94V-2, WHITE.
- 2. MATERIAL: NYLON 6/6, 94V-2, NATURAL.
- 1. GENERAL SPECIFICATIONS: BIVAR MOLDED COMPONENT SPECIFICATION BV00-E101.