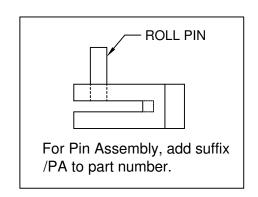

- 5. PRE-ASSEMBLED ROLL PINS AVAILABLE UPON REQUEST.
- 4. ROLL PINS INCLUDED. PACKAGED SEPARATELY.
- 3. MATERIAL: NYLON 6/6, 94V-2, WHITE.
- 2. MATERIAL: NYLON 6/6, 94V-2, NATURAL.
- 1. GENERAL SPECIFICATIONS: BIVAR MOLDED COMPONENT SPECIFICATION BV00-E101.