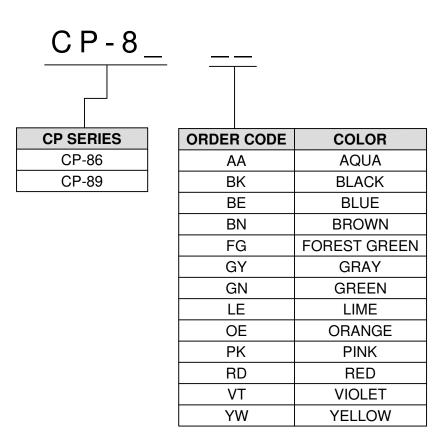

| PART NO. | COLOR    | ROLL PIN | CARD THICK.  |  |
|----------|----------|----------|--------------|--|
| CP-86 NT | NATURAL  | RP-250   |              |  |
| CP-86 WE | WHITE    | RP-250   | 1/16"(1.6mm) |  |
| CP-86 XX | SEE S.#2 | RP-250   |              |  |
| CP-89 NT | NATURAL  | RP-250   |              |  |
| CP-89 WE | WHITE    | RP-250   | 3/32"(2.4mm) |  |
| CP-89 XX | SEE S.#2 | RP-250   |              |  |