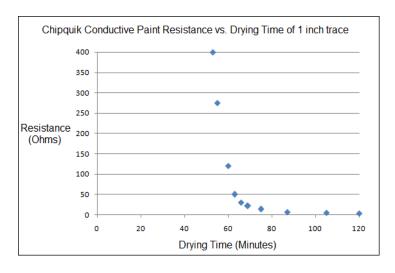

### Specifications

Resistance: Approximately 1.0 Ohms/Square at 0.004" stencil thickness

Packaging: 30g Jar Shelf Life: >12 months

Drying Time: Allow 60-120 minutes for paint to dry before using circuit. Resistance will drop from a few

Mega Ohms at 0 minutes to approximately 3 ohms per inch of trace after 120 minutes.