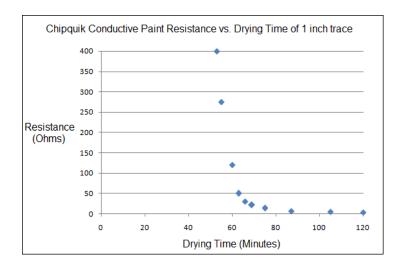

## **Specifications**

Resistance: Approximately 1.0 Ohms/Square at 0.004" stencil thickness

Packaging: 5cc/5g Syringe Shelf Life: >12 months

Drying Time: Allow 60-120 minutes for paint to dry before using circuit. Resistance will drop from a few

Mega Ohms at 0 minutes to approximately 3 ohms per inch of trace after 120 minutes.