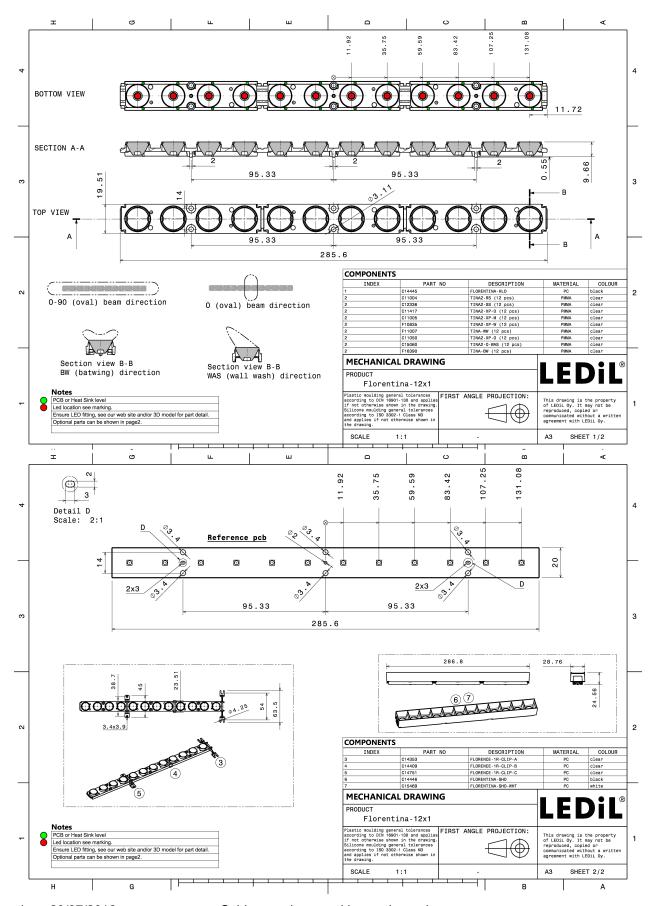

## **TECHNICAL SPECIFICATIONS:**

Dimensions 19.4 x 286.8 mm

Height 9.7 mm Fastening screw

Colour black

Box size 398 x 298 x 140 mm

Box weight 3 kg

Quantity in Box 160 pcs

ROHS compliant yes 1

#### **MATERIAL SPECIFICATIONS:**

ComponentTypeMaterialColourTINA2-O-WASLensPMMAclearFLORENTINA-HLDHolderPCblack