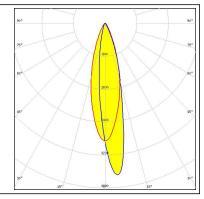

# PHOTOMETRIC DATA (MEASURED):

#### OSRAM Opto Semiconductors

LED Oslon Square EC

FWHM Asymmetric

Efficiency 84 %

Peak intensity 3.700 cd/lm Required components:

C14446\_FLORENTINA-SHD

#### **GENERAL INFORMATION:**

NOTE: The typical beam angle will be changed by different color, chip size and chip position tolerance. The typical total beam angle is the full angle measured where the luminous intensity is half of the peak value.