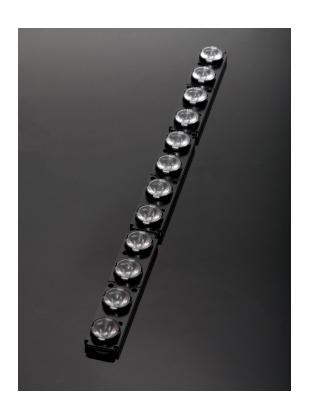

### FLORENTINA-HLD-O-WAS

Oval beam for wall-washing

## **TECHNICAL SPECIFICATIONS:**

Dimensions 19.4 x 286.8 mm

Height 9.7 mm Fastening screw

Colour black

Box size 398 x 298 x 140 mm

Box weight 3 kg

Quantity in Box 160 pcs

ROHS compliant yes 1