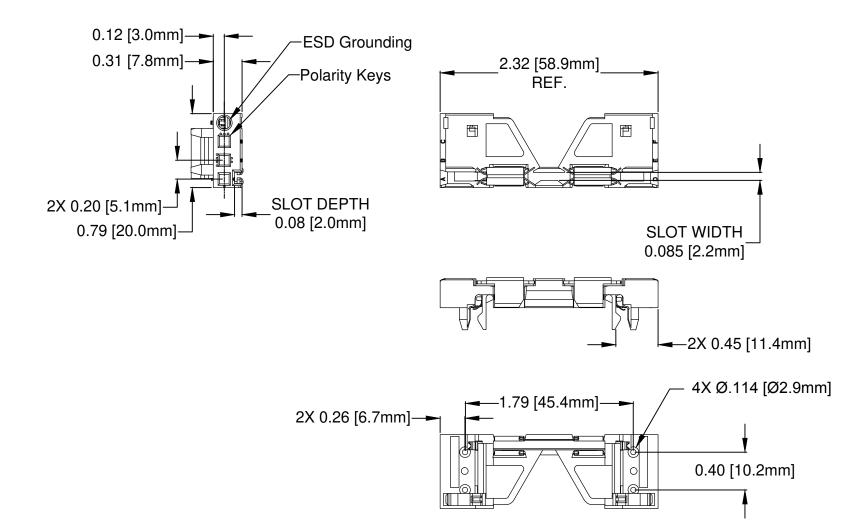

| ITEM | Q'TY | PART NUMBER | PART DESCRIPTION                                         |  |
|------|------|-------------|----------------------------------------------------------|--|
| 1    | 1    | CPCI-80     | 80mm Card Guide, Grey                                    |  |
| 2    | Х    | CPCI-ESD1   | CPCI ESD Clips, PCB Grounding, SEE SHEET 2 TABLE 1       |  |
| 3    | Х    | CPCI-ESD2   | CPCI ESD Clips, Extractor Grounding, SEE SHEET 2 TABLE 1 |  |
|      |      |             |                                                          |  |

- 2. MATERIAL: POLYCARBONATE, 20% GLASS FILLED
- 1. GENERAL SPECIFICATIONS: BIVAR MOLDED COMPONENT SPECIFICATION BV00-E101.

|   | REV. | DESCRIPTION  | DATE | APPROVED |
|---|------|--------------|------|----------|
|   |      | SEE SHEET #1 |      |          |
|   |      |              |      |          |
|   |      |              |      |          |
|   |      |              |      |          |
| [ |      |              |      |          |

| TABLE 1 ASSEMBLY CONFIGURATIONS |      |   |     |   |  |  |  |  |
|---------------------------------|------|---|-----|---|--|--|--|--|
| ASSEMBLY PART<br>NUMBERS        | ITEM |   | QTY |   |  |  |  |  |
| CPCI-80-ESD1                    | 2    |   | 2   |   |  |  |  |  |
| CPCI-80-ESD2                    | 3    |   | 2   |   |  |  |  |  |
| CPCI-80-ESD12                   | 2    | 3 | 2   | 2 |  |  |  |  |

NOTE: ESD CLIPS COME PRE-ASSEMBLED