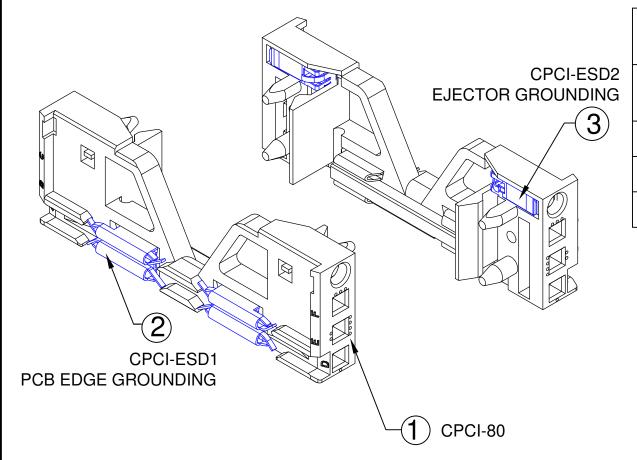

| ITEM | Q'TY | PART NUMBER | PART DESCRIPTION                                         |  |
|------|------|-------------|----------------------------------------------------------|--|
| 1    | 1    | CPCI-80     | 80mm Card Guide, Grey                                    |  |
| 2    | Х    | CPCI-ESD1   | CPCI ESD Clips, PCB Grounding, SEE SHEET 2 TABLE 1       |  |
| 3    | Х    | CPCI-ESD2   | CPCI ESD Clips, Extractor Grounding, SEE SHEET 2 TABLE 1 |  |
|      |      |             |                                                          |  |

| TABLE 1 ASSEMBLY CONFIGURATIONS |      |   |     |   |  |  |  |  |
|---------------------------------|------|---|-----|---|--|--|--|--|
| ASSEMBLY PART<br>NUMBERS        | ITEM |   | QTY |   |  |  |  |  |
| CPCI-80-ESD1                    | 2    |   | 2   |   |  |  |  |  |
| CPCI-80-ESD2                    | 3    |   | 2   |   |  |  |  |  |
| CPCI-80-ESD12                   | 2    | 3 | 2   | 2 |  |  |  |  |

NOTE: ESD CLIPS COME PRE-ASSEMBLED