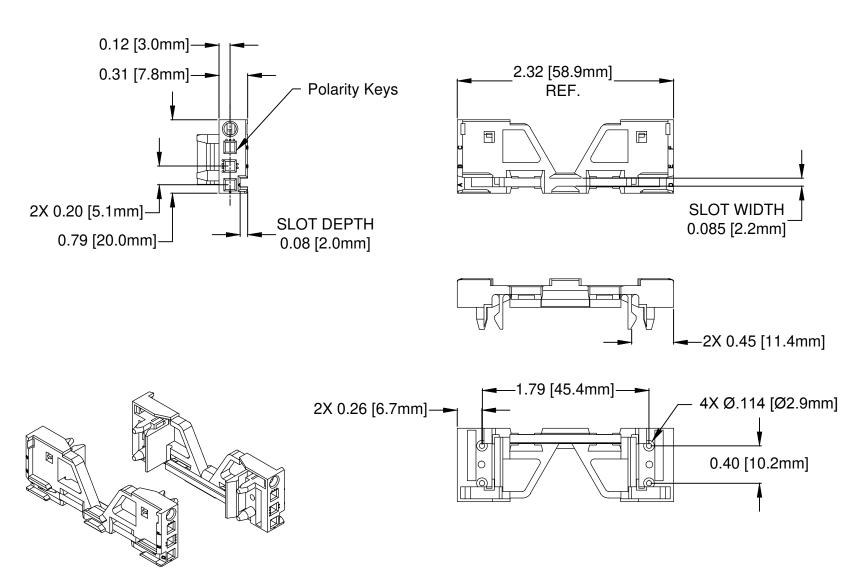

- 2. MATERIAL: POLYCARBONATE, 20% GLASS FILLED
- 1. GENERAL SPECIFICATIONS: BIVAR MOLDED COMPONENT SPECIFICATION BV00-E101.