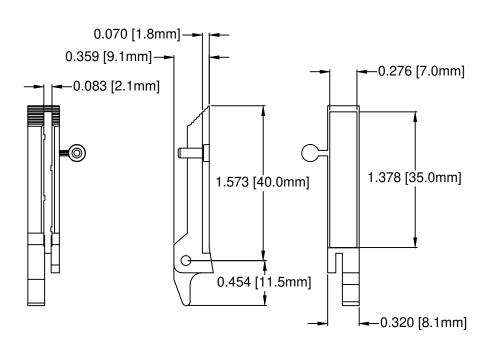

Card Ejector Sub Rack Adaptor

FOR USE WITH VME CARD GUIDES: CPCI-160 CPCI-220 CPCI-VXXX

Card Ejector Sub Rack Adaptor and Card Ejector with Attached Pin Packaged Together