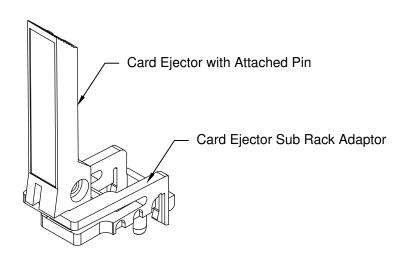

Card Ejector with Attached Pin

| REV. | DESCRIPTION          | DATE     | APPROVED |
|------|----------------------|----------|----------|
| Α    | Engineering Release. | 07/25/14 | J. C.    |
|      |                      |          |          |
|      |                      |          |          |
|      |                      |          |          |
|      |                      |          |          |

Card Ejector Sub Rack Adaptor

FOR USE WITH VME CARD GUIDES: CPCI-160 CPCI-220 CPCI-VXXX

Card Ejector Sub Rack Adaptor and Card Ejector with Attached Pin Packaged Together