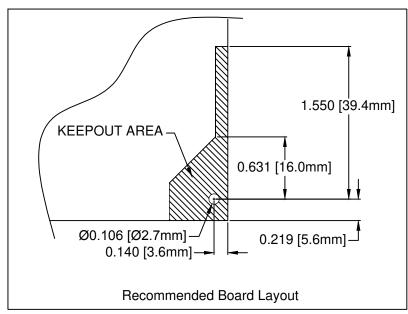

Card Ejector Sub Rack Adaptor

FOR USE WITH VME CARD GUIDES: CPCI-160 CPCI-220 CPCI-VXXX

Card Ejector Sub Rack Adaptor and Card Ejector with Attached Pin Packaged Together