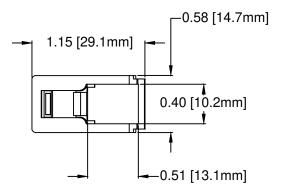

Card Ejector with Attached Pin

| REV. | DESCRIPTION          | DATE     | APPROVED |
|------|----------------------|----------|----------|
| Α    | Engineering Release. | 07/25/14 | J. C.    |
|      |                      |          |          |
|      |                      |          |          |
|      |                      |          |          |
|      |                      |          |          |

Card Ejector Sub Rack Adaptor

FOR USE WITH VME CARD GUIDES: CPCI-160 CPCI-220 CPCI-VXXX

Card Ejector Sub Rack Adaptor and Card Ejector with Attached Pin Packaged Together