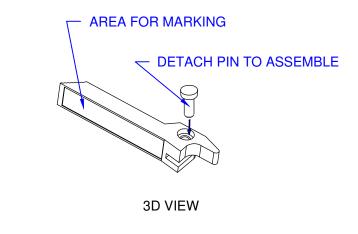

Card Ejector Sub Rack Adaptor

FOR USE WITH VME CARD GUIDES: CPCI-160 CPCI-220 CPCI-VXXX

Card Ejector Sub Rack Adaptor and Card Ejector with Attached Pin Packaged Together