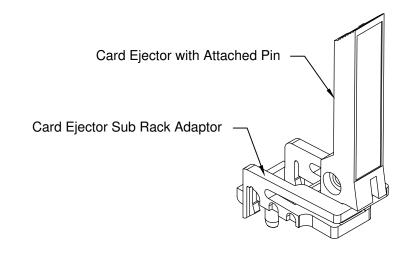

Card Ejector with Attached Pin

|  | REV. | DESCRIPTION          | DATE     | APPROVED |
|--|------|----------------------|----------|----------|
|  | Α    | Engineering Release. | 07/25/14 | J. C.    |
|  |      |                      |          |          |
|  |      |                      |          |          |
|  |      |                      |          |          |
|  |      |                      |          |          |

Card Ejector Sub Rack Adaptor

FOR USE WITH VME CARD GUIDES:
CPCI-160
CPCI-220
CPCI-VXXX

Card Ejector Sub Rack Adaptor and Card Ejector with Attached Pin Packaged Together