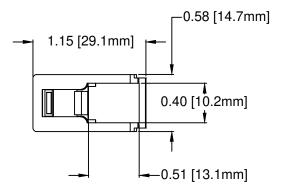

Card Ejector Sub Rack Adaptor

FOR USE WITH VME CARD GUIDES:
CPCI-160
CPCI-220
CPCI-VXXX

Card Ejector Sub Rack Adaptor and Card Ejector with Attached Pin Packaged Together