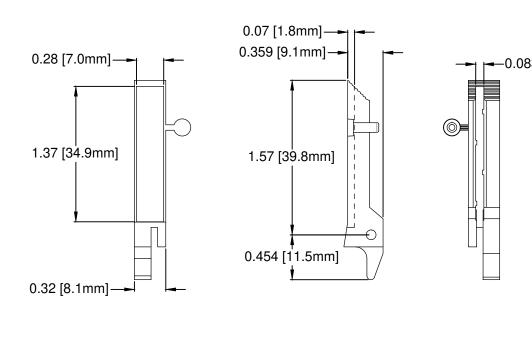

Card Ejector with Attached Pin

|  | REV. | DESCRIPTION          | DATE     | APPROVED |
|--|------|----------------------|----------|----------|
|  | Α    | Engineering Release. | 07/25/14 | J. C.    |
|  |      |                      |          |          |
|  |      |                      |          |          |
|  |      |                      |          |          |
|  |      |                      |          |          |