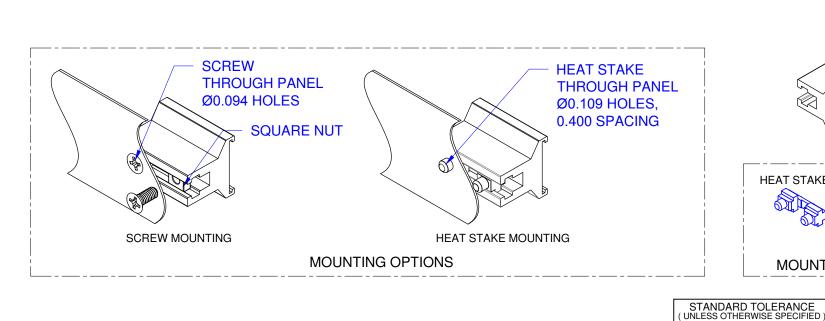

## NOTES:

- 1. Handle Material: Aluminum 6063 T6
- 2. Mounting Hardware Packaged Separately

CPCI-CPXHP

CAGE CODE: 32559 | SHEET # 1 OF 1

CAD GENERATED DOCUMENT, DO NOT MEASURE DRAWING.

**FACEPLATE HANDLE** 