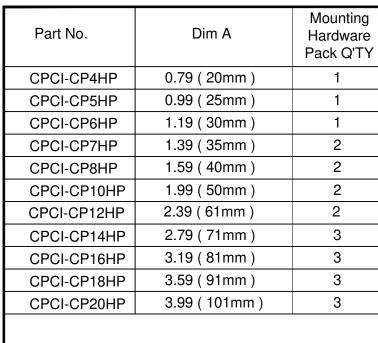

## NOTES:

- 1. Handle Material: Aluminum 6063 T6
- 2. Mounting Hardware Packaged Separately

CPCI-CPXHP

CAGE CODE: 32559 | SHEET # 1 OF 1

CAD GENERATED DOCUMENT, DO NOT MEASURE DRAWING.

**FACEPLATE HANDLE** 