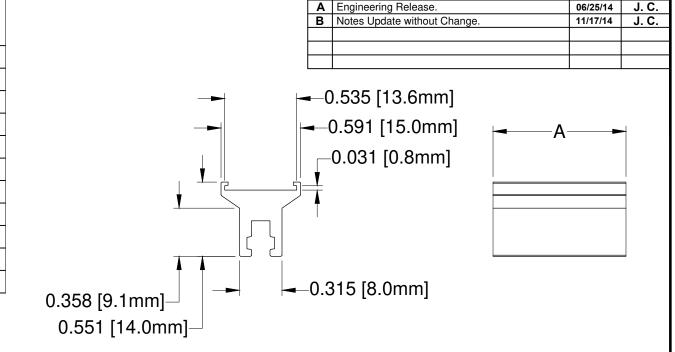

## NOTES:

- 1. Handle Material: Aluminum 6063 T6
- 2. Mounting Hardware Packaged Separately

CPCI-CPXHP

CAGE CODE: 32559 | SHEET # 1 OF 1

CAD GENERATED DOCUMENT, DO NOT MEASURE DRAWING.

**FACEPLATE HANDLE** 