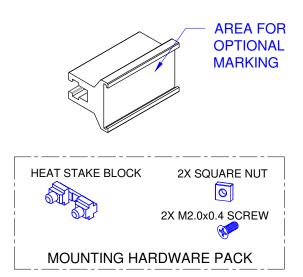

## NOTES:

- 1. Handle Material: Aluminum 6063 T6
- 2. Mounting Hardware Packaged Separately

CPCI-CPXHP

CAGE CODE: 32559 | SHEET # 1 OF 1

CAD GENERATED DOCUMENT, DO NOT MEASURE DRAWING.

**FACEPLATE HANDLE** 