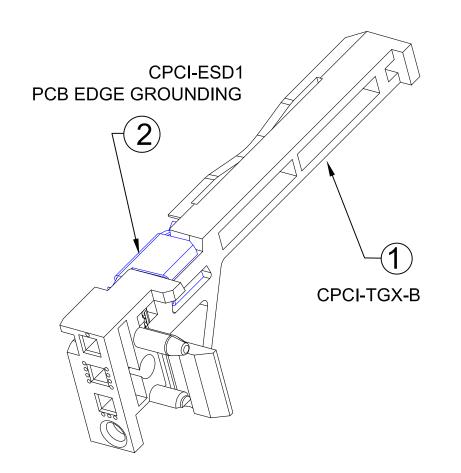

| ITEM Q'TY | PART NUMBER                | PART DESCRIPTION                                                                               |                                                    | REV.            | DESCRIPTION                                                       | DATE         | APPROVED            |
|-----------|----------------------------|------------------------------------------------------------------------------------------------|----------------------------------------------------|-----------------|-------------------------------------------------------------------|--------------|---------------------|
| 1 1       | CPCI-TGX-B                 | Transition Card Guide, Bottom, SEE SHEET TABLE 1                                               |                                                    | A Engineering F | Kelease.                                                          | 08/21/14     | J. C.               |
| 2 1       | CPCI-ESD1                  | CPCI ESD Clips, PCB Grounding, SEE SHEET 2                                                     |                                                    |                 |                                                                   |              |                     |
|           |                            |                                                                                                |                                                    |                 |                                                                   |              |                     |
|           |                            |                                                                                                | '                                                  |                 |                                                                   |              |                     |
| 2 MATE    | 0.79 [2<br>0.20 [5<br>0.31 | 20.1mm] 0.09 [2.2mm SLOT DEPT SLOT DEPT Polarity Keys ESD Grounding 0.20 [5.1mm] 0.40 [10.1mm] | - 0.40 [10.2mm]<br>- 0.27 [6.8mm]<br>- Ø.114 [Ø2.9 | n]              | SE SPECIFIED )  ANGULAR  X° ± 1°  TEL: (949) 951-880  TITLE:  TRA | RVINE, CA. 9 | 51-3974<br>RD GUIDE |