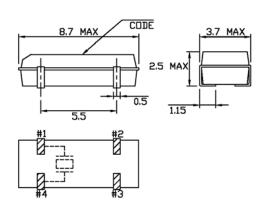

## **Plastic Tuning Fork Crystals**

Cardinal's CPF crystals offer real time frequency control in a sturdy thermoplastic encasement with a 2.5 mm height.

Part Numbering Example: CPFB Z - A1 C5 - 32.768K D12.5

## Specifications:

**CPFB** 

Frequency Range: 32.768 KHz **Operating Temperature:** -40°C ~ +85°C Standard Temperature Coefficient: -(0.035 ± 0.008) ppm/°C<sup>2</sup> **BT-CUT** Frequency Tolerance: ± 20 ppm (at 25°C) Load Capacitance: 12.5 pF Typical **Shunt Capacitance:** 1.35 pF Typical Resistance:  $50.000\Omega$  Max **Drive Level:** 1.0 µW Max ± 3.0 ppm per year Aging: Packaging: Tape and Reel (3K per Reel)