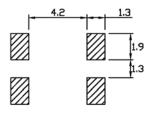

## **Plastic Tuning Fork Crystals**

Cardinal's CPF crystals offer real time frequency control in a sturdy thermoplastic encasement with a 2.5 mm height.

Part Numbering Example: CPFB Z - A1 C5 - 32.768K D12.5

## Specifications:

**CPFB** 

Frequency Range: 32.768 KHz **Operating Temperature:** -40°C ~ +85°C Standard Temperature Coefficient: -(0.035 ± 0.008) ppm/°C<sup>2</sup> **BT-CUT** Frequency Tolerance: ± 20 ppm (at 25°C) Load Capacitance: 12.5 pF Typical **Shunt Capacitance:** 1.35 pF Typical Resistance:  $50.000\Omega$  Max **Drive Level:** 1.0 µW Max ± 3.0 ppm per year Aging: Packaging: Tape and Reel (3K per Reel)