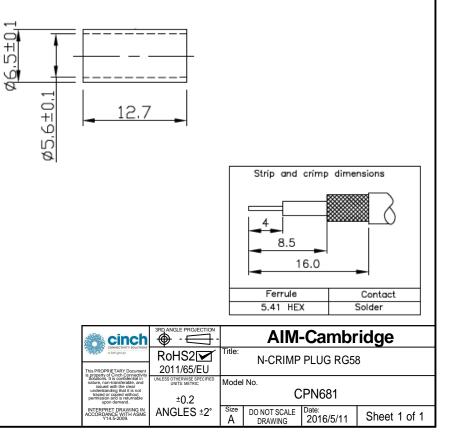

| DESCRIPTION:     | N-CRIMP PLUG RG58 |      |
|------------------|-------------------|------|
| MODEL NUMBER:    | CPN681            |      |
| APPLICATION:     | FOR RG58 CABLE    |      |
| CRIMP TOOL:      | 24-8858P          |      |
| IMPEDANCE:       | 50 OHM            |      |
| FREQUENCY RANGE: | 0 - 11 GHz        |      |
| MATERIAL:        | BODY              | BRAS |
|                  | CONTACT           | BRAS |
|                  | INSULATOR         | PTFE |

YES

**RoHS COMPLIANCE:** 

**REFTER TO CINCH DOCUMENT PN 26-0000** 

CRIMP SLEEVE BRASS NICKEL PLATED

PTFE

BRASS NICKEL PLATED

BRASS GOLD PLATED