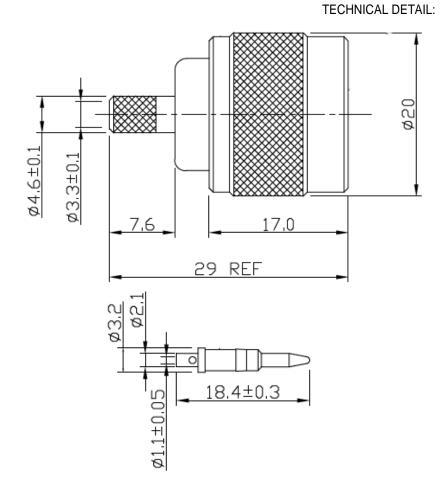

| DESCRIPTION:     | N-CRIMP PLUG RG58 |      |
|------------------|-------------------|------|
| MODEL NUMBER:    | CPN681            |      |
| APPLICATION:     | FOR RG58 CABLE    |      |
| CRIMP TOOL:      | 24-8858P          |      |
| IMPEDANCE:       | 50 OHM            |      |
| FREQUENCY RANGE: | 0 - 11 GHz        |      |
| MATERIAL:        | BODY              | BRAS |
|                  | CONTACT           | BRAS |
|                  | INSULATOR         | PTFE |