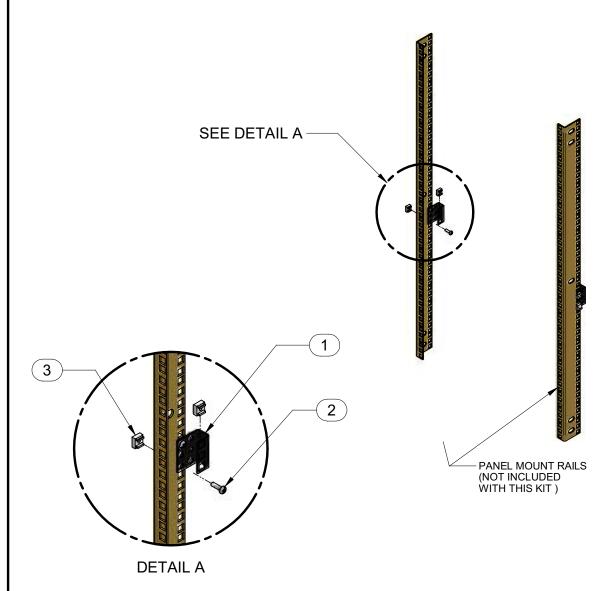

## ASSEMBLY INSTRUCTIONS FOR PANEL RAIL SHELF ADAPTER

BUL10338 REV. A

PAGE 1 OF 1

| ITEM | QTY. | DESCRIPTION              |
|------|------|--------------------------|
| 1    | 4    | PANEL RAIL SHELF ADAPTER |
| 2    | 12   | 10-32 X 5/8" LG SCREW    |
| 3    | 12   | 10-32 CAGE NUT           |

## ASSEMBLY INSTRUCTIONS:

- 1) INSTALL CAGE NUTS INTO PANEL RAILS AT DESIRED LOCATIONS FOR MOUNTING ADAPTERS.
- 2) FASTEN ADAPTERS IN PLACE USING 10-32 SCREWS SUPPLIED.
- 3) INSTALL CAGE NUTS INTO ADAPTERS AT DESIRED LOCATION FOR MOUNTING ACCESSORY.