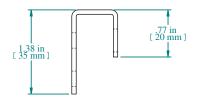

## PART NUMBERS

CPRSA PAINTED BLACK TEXTURED

## NOTES

Works with RFVS, RFUS, RZVS and RASC shelves Includes Mounting Hardware

Data subject to change without notice. Isometric drawing not to scale.