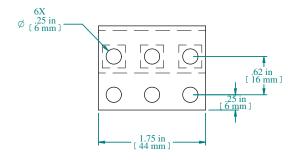

## PART NUMBERS

CPRSA PAINTED BLACK TEXTURED

## NOTES

Works with RFVS, RFUS, RZVS and RASC shelves Includes Mounting Hardware

Data subject to change without notice. Isometric drawing not to scale.