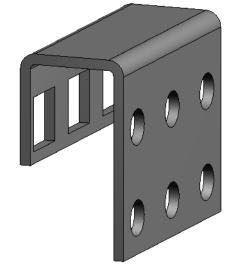

## PART NUMBERS

CPRSA PAINTED BLACK TEXTURED

## NOTES

Works with RFVS, RFUS, RZVS and RASC shelves Includes Mounting Hardware

Data subject to change without notice. Isometric drawing not to scale.