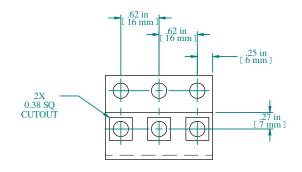

## PART NUMBERS

CPRSA PAINTED BLACK TEXTURED

## NOTES

Works with RFVS, RFUS, RZVS and RASC shelves Includes Mounting Hardware

Data subject to change without notice. Isometric drawing not to scale.