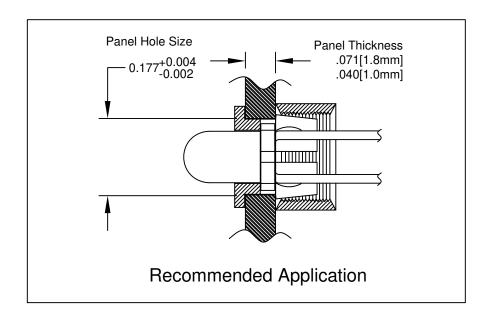

| TY PART NUM | PART NUM | IBER  | PART DESCRIPTION   | REV | REV. | DESCRIPTION                        | DATE     | APPROV |
|-------------|----------|-------|--------------------|-----|------|------------------------------------|----------|--------|
| C-          | C-       | 101   | T-1 (3mm) LED Clip | A   | Α    | Engineering Release                | 01/23/07 | M. C   |
|             | _        | R-101 | ` '                | В   | В    | Part Description Update            | 06/03/09 | T. Y   |
| K-          | K-       | 101   | T-1 (3mm) LED Ring | С   | С    | Updated Ø.225 and .168" Dimensions | 09/30/10 | T. Y.  |
|             |          |       |                    | D   | D    | Removed Material Code              | 05/28/16 | J. C   |

- 2. MATERIAL: NYLON 6/6, 94V-2, BLACK.
- 1. GENERAL SPECIFICATIONS: BIVAR MOLDED COMPONENT SPECIFICATION BV00-101.