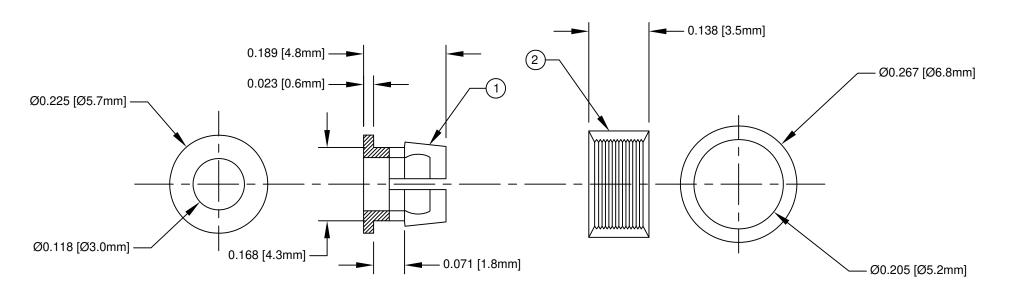

| TY PART NUM | PART NUM | IBER  | PART DESCRIPTION   | REV | REV. | DESCRIPTION                        | DATE     | APPROV |
|-------------|----------|-------|--------------------|-----|------|------------------------------------|----------|--------|
| C-          | C-       | 101   | T-1 (3mm) LED Clip | A   | Α    | Engineering Release                | 01/23/07 | M. C   |
|             | _        | R-101 | ` '                | В   | В    | Part Description Update            | 06/03/09 | T. Y   |
| K-          | K-       | 101   | T-1 (3mm) LED Ring | С   | С    | Updated Ø.225 and .168" Dimensions | 09/30/10 | T. Y.  |
|             |          |       |                    | D   | D    | Removed Material Code              | 05/28/16 | J. C   |

- 2. MATERIAL: NYLON 6/6, 94V-2, BLACK.
- 1. GENERAL SPECIFICATIONS: BIVAR MOLDED COMPONENT SPECIFICATION BV00-101.