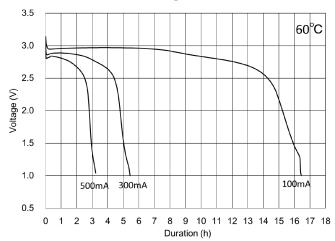

d for our industry!



### Contact us

Tel: +86-755-8981 8866 Fax: +86-755-8427 6832

Email & Skype: info@chipsmall.com Web: www.chipsmall.com

Address: A1208, Overseas Decoration Building, #122 Zhenhua RD., Futian, Shenzhen, China







## **CR123A**

# LITHIUM MANGANESE DIOXIDE



#### Features & Benefits

- Operating temperature range between -40° C to +-70° C
- High current pulse discharge capability
- Stable voltage level during discharge
- High safety and reliability

#### **Specifications**

Nominal Capacity: 1550 mAh

Nominal Voltage: 3V

Weight: Approximately 17g

Operating Temperature: -40°C - +70°C

#### **Dimensions**



#### **Temperature Characteristics**



\*Please consult Panasonic for use below and above -20°C to +60°C

#### Continuous Discharge Characteristics (60° C)



#### Continuous Discharge Characteristics (20°C)



#### Continuous Discharge Characteristics (-20°C)



For more information on how Panasonic can assist you with your battery power solution needs call **877-726-2228**, visit **www.na.industrial.panasonic.com/products/batteries** or e-mail **oembatteries@us.panasonic.com**.

The data in this document is for descriptive purposes only and is not intended to make or imply any guarantee or warranty.