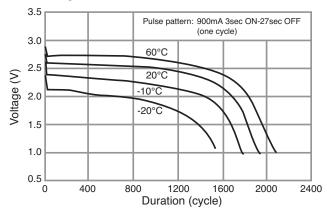

#### **Temperature Characteristics**

\*Please consult Panasonic for use below and above -20°C to +60°C