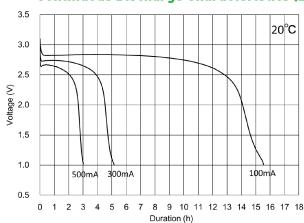

8981 8866 Fax: +86-755-8427 6832

Email & Skype: info@chipsmall.com Web: www.chipsmall.com

Address: A1208, Overseas Decoration Building, #122 Zhenhua RD., Futian, Shenzhen, China







## **CR123A**

# LITHIUM MANGANESE DIOXIDE



#### Features & Benefits

- Operating temperature range between -40° C to +-70° C
- High current pulse discharge capability
- Stable voltage level during discharge
- High safety and reliability

#### **Specifications**

Nominal Capacity: 1550 mAh

Nominal Voltage: 3V

Weight: Approximately 17g

Operating Temperature: -40°C - +70°C

#### **Dimensions**



#### **Temperature Characteristics**



\*Please consult Panasonic for use below and above -20°C to +60°C

#### Continuous Discharge Characteristics (60° C)



#### Continuous Discharge Characteristics (20°C)



#### Continuous Discharge Characteristics (-20°C)



For more information on how Panasonic can assist you with your battery power solution needs call **877-726-2228**, visit **www.na.industrial.panasonic.com/products/batteries** or e-mail **oembatteries@us.panasonic.com**.

The data in this document is for descriptive purposes only and is not intended to make or imply any guarantee or warranty.